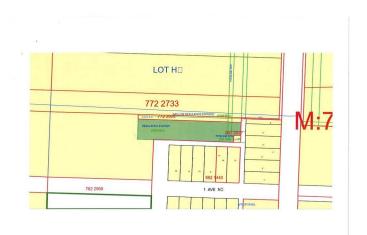

### \$17,900

0 Bedroom, 0.00 Bathroom, Land on 0.82 Acres

NONE, Falher, Alberta

0.82 Acre lot in the commercial area of Falher, Alberta. Zoned M-1.

## **Community Information**

Address Part Of The South West 9-78-21-w5

Subdivision NONE City Falher

County Smoky River No. 130, M.D. of

Province Alberta
Postal Code T0H 0E4

#### **Additional Information**

Date Listed August 14th, 2024

Days on Market 254
Zoning M1