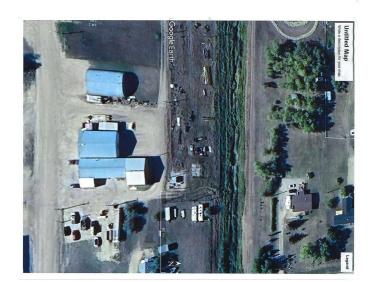

### \$17,900

0 Bedroom, 0.00 Bathroom, Land on 0.82 Acres

NONE, Falher, Alberta

0.82 Acre lot in the commercial area of Falher, Alberta. Zoned M-1.

## **Community Information**

Address Part Of The South West 9-78-21-w5

Subdivision NONE City Falher

County Smoky River No. 130, M.D. of

Province Alberta
Postal Code T0H 0E4