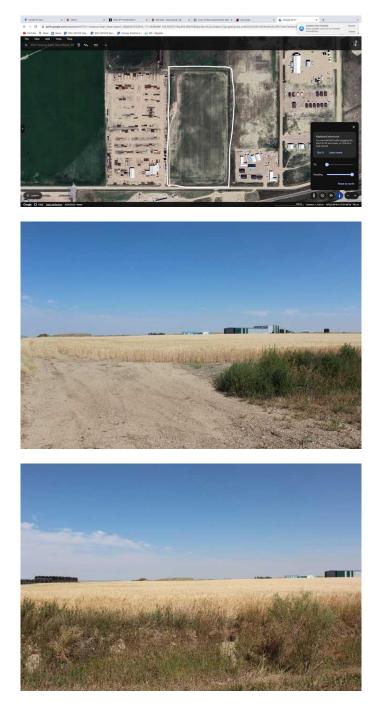

#### \$845,000

0 Bedroom, 0.00 Bathroom, Land on 19.92 Acres

NONE, Bow Island, Alberta

Seize the opportunity to invest in 19.92 acres of industrial land in Bow Island. This expansive 19 acre parcel offers endless potential for development in a strategic location, making it a prime choice for businesses looking to establish or expand operations in the area. Located in a thriving community with a strong agricultural and industrial base, this property is perfect for a wide range of industrial uses. With easy access to major transportation routes, your business will benefit from excellent connectivity to regional and international markets. This is a rare chance to acquire a significant piece of industrial land in a market with limited availability. Whether you're looking to build from the ground up or hold as a long-term investment, this property is a valuable asset with immense potential.

#### **Essential Information**

| MLS® #    | A2157225        |
|-----------|-----------------|
| Price     | \$845,000       |
| Bathrooms | 0.00            |
| Acres     | 19.92           |
| Туре      | Land            |
| Sub-Type  | Industrial Land |
| Status    | Active          |