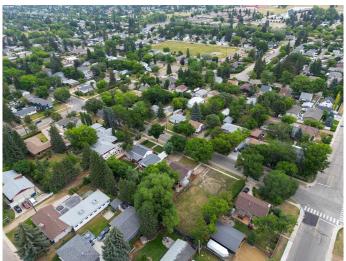

#### \$299,900

0 Bedroom, 0.00 Bathroom, Land on 0.23 Acres

Mountview, Red Deer, Alberta

RARE- MASSIVE 74'6" X 135' lot on a gorgeous Elm tree lined treed in highly desirable Mountview subdivision. This size of lot in this subdivision is very hard to find. Build your dream home in this fabulous location, close to walking trails, schools and all amenities.