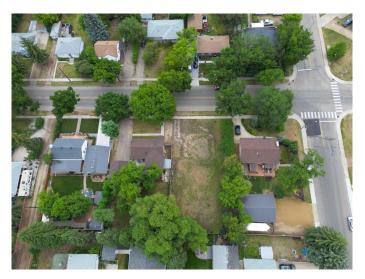

#### \$299,900

0 Bedroom, 0.00 Bathroom, Land on 0.23 Acres

Mountview, Red Deer, Alberta

RARE- MASSIVE 74'6" X 135' lot on a gorgeous Elm tree lined treed in highly desirable Mountview subdivision. This size of lot in this subdivision is very hard to find. Build your dream home in this fabulous location, close to walking trails, schools and all amenities.