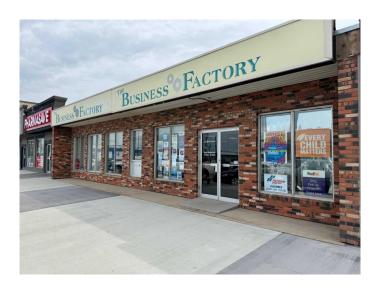

### \$440,000

0 Bedroom, 0.00 Bathroom, Commercial on 0.00 Acres

NONE, Slave Lake, Alberta

Business for sale! An exciting and prosperous business opportunity is now available for aspiring entrepreneurs! The Business Factory has been an integral part of the Town of Slave Lake for more than three decades, with a loyal customer base, strong community involvement, and a reputation for delivering top-notch customer service and quality work. It is conveniently located on Main Street, providing maximum exposure. The Business Factory offers an extensive range of services, including printing, promotional items for businesses, heat press and sublimation, business services, and a Purolator and FedEx drop centre. The building is spacious, covering an area of 5000 sq ft, and it boasts two bathrooms, a kitchen area, three furnaces, two air conditioning units, sun-filtering roller blinds on the front windows, and a newly paved front sidewalk. The building has been well maintained and is in excellent condition. If you're looking for the perfect business opportunity, The Business Factory ticks all the right boxes!