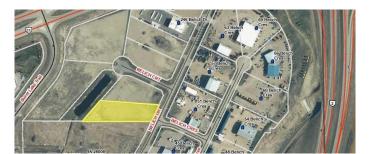

#### \$896,750

0 Bedroom, 0.00 Bathroom, Land on 2.11 Acres

Belich Business Park, Rural Red Deer County, Alberta

The PERFECT Location to build your business on with 2.11 Acres on Hwy 11 just before Queen E 11! BSI Zoning and amazing exposure! Solid ground and all services at lot line. BSI Zoning allows for An amazing number of different type of business's from Automotive, Contracting, Food and Beverage, Training Facilities, Kennel's, Lease Bays, Commercial Rental Units, Oilfield Service or Supply, Outdoor Storage Facilities, Retail Sales, Solar Energy, Manufactured Home Sales, Vet Clinic, Digressionary Uses include: Automotive or RV Sales, Cannabis Production, EMS, Heavy Equipment Sales/Rental, Indoor Shooting Range, Manufacturing/Processing or Assembly Facility, Warehousing and Storage, Security -Operator Residential Unit. This is the perfect spot to build your business!

### **Community Information**

| Address     | 200 Belich Drive      |
|-------------|-----------------------|
| Subdivision | Belich Business Park  |
| City        | Rural Red Deer County |
| County      | Red Deer County       |
| Province    | Alberta               |
| Postal Code | T4S 2K5               |