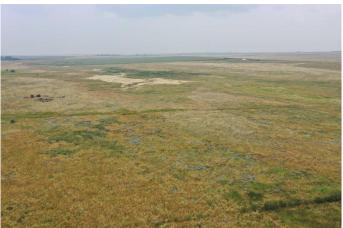

### \$800,000

0 Bedroom, 0.00 Bathroom, Agri-Business on 0.00 Acres

NONE, Grassy Lake, Alberta

Located minutes south of Grassy Lake is this 151 acres of grassland. Perfect for building your dream home or running a few head of cattle. This is also located next to Sherburne Reservoir which is a great spot for fishing and water recreation.