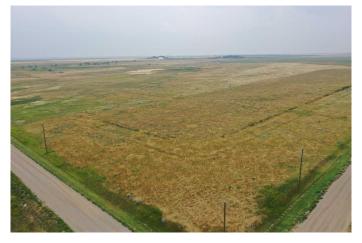

### \$800,000

0 Bedroom, 0.00 Bathroom, Agri-Business on 0.00 Acres

NONE, Grassy Lake, Alberta

Located minutes south of Grassy Lake is this 151 acres of grassland. Perfect for building your dream home or running a few head of cattle. This is also located next to Sherburne Reservoir which is a great spot for fishing and water recreation.