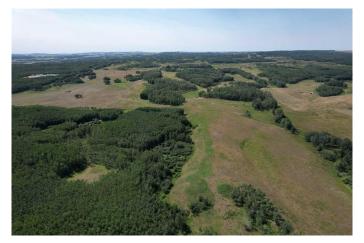

### \$865,000

0 Bedroom, 0.00 Bathroom, Land on 158.97 Acres

NONE, Rural Red Deer County, Alberta

Excellent un-subdivided quarter section of native pasture land on Highway 816 close to Pine Lake. Good grass and natural water sources for livestock. Large treed and open areas with fantastic recreation, wildlife viewing, and hunting (deer & moose) opportunities. Perfect parcel of land to build your dream home and yard site right off pavement and close to the lake, golf course, gas station/convenience store, and around 20 minute drive into Red Deer.