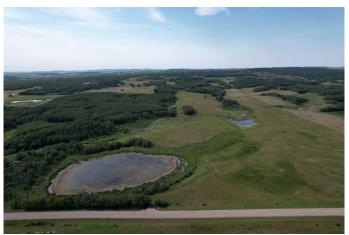

### \$865,000

0 Bedroom, 0.00 Bathroom, Land on 158.97 Acres

NONE, Rural Red Deer County, Alberta

Excellent un-subdivided quarter section of native pasture land on Highway 816 close to Pine Lake. Good grass and natural water sources for livestock. Large treed and open areas with fantastic recreation, wildlife viewing, and hunting (deer & moose) opportunities. Perfect parcel of land to build your dream home and yard site right off pavement and close to the lake, golf course, gas station/convenience store, and around 20 minute drive into Red Deer.