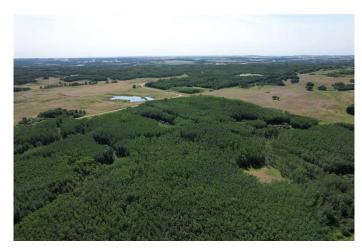

### \$865,000

0 Bedroom, 0.00 Bathroom, Land on 158.97 Acres

NONE, Rural Red Deer County, Alberta

Excellent un-subdivided quarter section of native pasture land on Highway 816 close to Pine Lake. Good grass and natural water sources for livestock. Large treed and open areas with fantastic recreation, wildlife viewing, and hunting (deer & moose) opportunities. Perfect parcel of land to build your dream home and yard site right off pavement and close to the lake, golf course, gas station/convenience store, and around 20 minute drive into Red Deer.