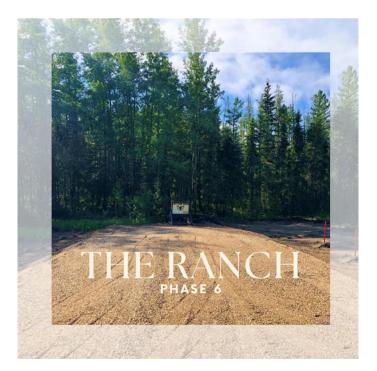

#### \$189,900

0 Bedroom, 0.00 Bathroom, Land on 3.23 Acres

The Ranch, Rural Grande Prairie No. 1, County of, Alberta

PHASE 6 - Final phase of The Ranch, completely treed lots, and now only 4 of 7 lots still available. The Ranch is one of Grande Prairie's premier acreage developments and is located west of the Wapiti Nordic Ski Trails which can be accessed west off of Highway 40 or south off of the Correction Line, both routes are paved right to the subdivision. About 5 miles south of the city limits these beautiful acreages offer city water, power, gas, and lots are treed with spruce, tamarack, pine and poplar. The sandy rolling terrain offers amazing building sites with complete privacy. Lot sizes range from 3.11 â€" 3.68 acres and the CR-2 zoning with restrictive covenants promotes a beautiful subdivision while utilizing what true acreage living is all about. Info packages are available upon request. Take the picturesque drive out to The Ranch, road is now complete and approaches are in. GST is applicable. Vendor is a licensed REALTOR® in the Province of Alberta