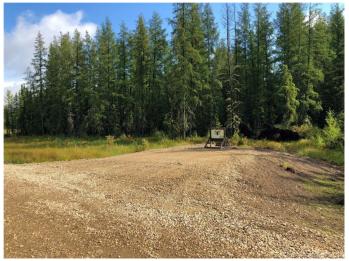

#### \$189,900

0 Bedroom, 0.00 Bathroom, Land on 3.23 Acres

The Ranch, Rural Grande Prairie No. 1, County of, Alberta

PHASE 6 - Final phase of The Ranch, completely treed lots, and now only 4 of 7 lots still available. The Ranch is one of Grande Prairie's premier acreage developments and is located west of the Wapiti Nordic Ski Trails which can be accessed west off of Highway 40 or south off of the Correction Line, both routes are paved right to the subdivision. About 5 miles south of the city limits these beautiful acreages offer city water, power, gas, and lots are treed with spruce, tamarack, pine and poplar. The sandy rolling terrain offers amazing building sites with complete privacy. Lot sizes range from 3.11 â€" 3.68 acres and the CR-2 zoning with restrictive covenants promotes a beautiful subdivision while utilizing what true acreage living is all about. Info packages are available upon request. Take the picturesque drive out to The Ranch, road is now complete and approaches are in. GST is applicable. Vendor is a licensed REALTOR® in the Province of Alberta

### **Exterior**

Lot Description Treed, No Neighbours Behind