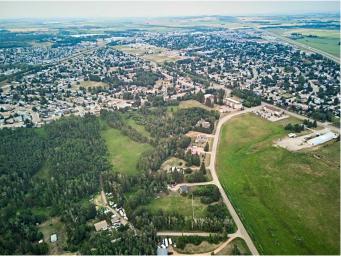

#### \$599,900

0 Bedroom, 0.00 Bathroom, Land on 5.43 Acres

NONE, Innisfail, Alberta

Beautiful 5.42 acre subdivided Lot #6 at the corner of Woodland Road and Davis Street, at the south of Innisfail, 30 minutes to Red Deer and 1 hour north to Clty of Calgary, easy access to QUE II. It could potentially be subdivided to 22 single lots. The adjacent Lot1, 2 and 3 are also for sale for \$125000 each.