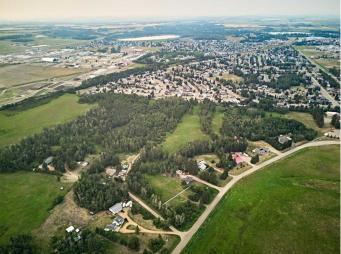

#### \$599,900

0 Bedroom, 0.00 Bathroom, Land on 5.43 Acres

NONE, Innisfail, Alberta

Beautiful 5.42 acre subdivided Lot #6 at the corner of Woodland Road and Davis Street, at the south of Innisfail, 30 minutes to Red Deer and 1 hour north to Clty of Calgary, easy access to QUE II. It could potentially be subdivided to 22 single lots. The adjacent Lot1, 2 and 3 are also for sale for \$125000 each.