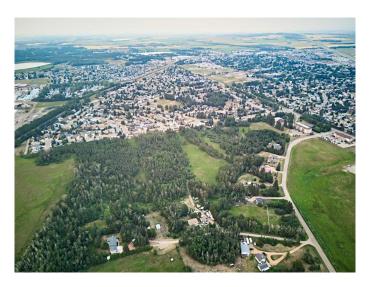

#### \$599,900

0 Bedroom, 0.00 Bathroom, Land on 5.43 Acres

NONE, Innisfail, Alberta

Beautiful 5.42 acre subdivided Lot #6 at the corner of Woodland Road and Davis Street, at the south of Innisfail, 30 minutes to Red Deer and 1 hour north to Clty of Calgary, easy access to QUE II. It could potentially be subdivided to 22 single lots. The adjacent Lot1, 2 and 3 are also for sale for \$125000 each.