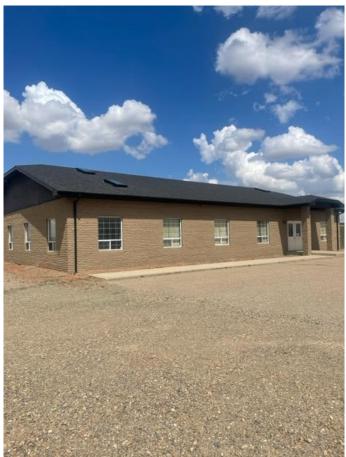

#### Key Features:

\* \*\*Office Building:\*\* 3,500 sq ft brick building with 6 offices, 3 large boardrooms (one with an attached half bath), a large main entrance, copy room, storage room, kitchenette, and 2 additional half baths.

# Exterior

| Roof         | Asphalt Shingle     |
|--------------|---------------------|
| Construction | Brick, Metal Siding |
| Foundation   | Piling(s)           |