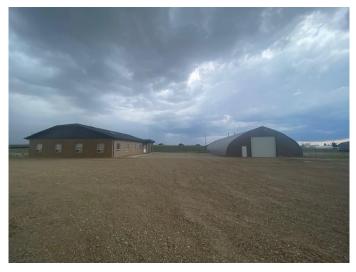

#### Key Features:

\* \*\*Office Building:\*\* 3,500 sq ft brick building with 6 offices, 3 large boardrooms (one with an attached half bath), a large main entrance, copy room, storage room, kitchenette, and 2 additional half baths.

\* \*\*Shop:\*\* 6,000 sq ft heated shop with 14' x 16' and 14' x 14' overhead exterior doors. An interior 12' x 12' overhead door separates half of the shop area. Includes 2 smaller rooms for storage or office areas with a mezzanine above, and is equipped with 3 phase power / 200 amps.

\* \*\*Yard:\*\* The property is fully fenced and zoned for commercial use.

This property offers many opportunities for various businesses.

Built in 1999