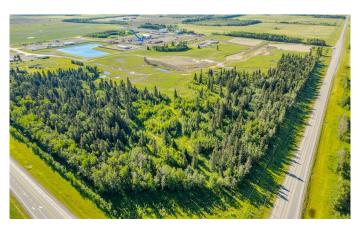

### \$354,900

0 Bedroom, 0.00 Bathroom, Land on 2.53 Acres

NONE, Rural Mountain View County, Alberta

2.53 acre lot in the Cowboy Trail Business
Park on the intersection of Hwy 27 and Hwy
22. This intersection sees an "Average Annual
Daytime Traffic" of 17,740 movements as
measured by Alberta Transportation in 2019.
The Cowboy Trail Business Park has
supporting businesses that include a Cardlock
Gas station, RV storage, bedding and Mulch
operations, and the current development of a
Consumer retail business. Located 22 minutes
to the QE2 East of Olds, 7 Minutes to Sundre,
and 40 minutes to Cochrane provide easy
access for Transport Trucks, Campers, and
Tourism. Connecting lots and other lots are
available.