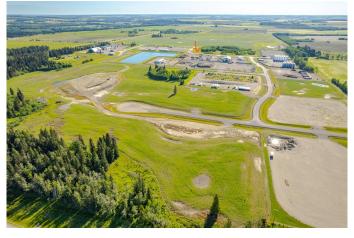

#### \$355,000

0 Bedroom, 0.00 Bathroom, Land on 2.55 Acres

NONE, Rural Mountain View County, Alberta

2.55 acre lot in the Cowboy Trail Business Park on the intersection of Hwy 27 and Hwy 22. This intersection sees an "Average Annual Daytime Traffic" of 17,740 movements as measured by Alberta Transportation in 2019. The Cowboy Trail Business Park has supporting businesses that include a Cardlock Gas station, RV storage, bedding and Mulch operations, and the current development of a Consumer retail business. Located 22 minutes to the QE2 East of Olds, 7 Minutes to Sundre, and 40 minutes to Cochrane provide easy access for Transport Trucks, Campers, and Tourism. Connecting lots and other lots are available.

This current lot is being lease until 2027, allowing you to purchase now and plan for later. Lot has a gravel base and all services are at the lot line.