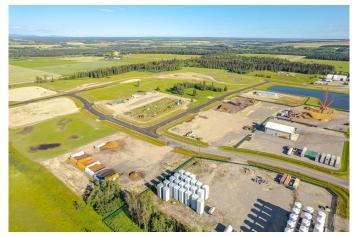

#### \$355,000

0 Bedroom, 0.00 Bathroom, Land on 2.55 Acres

NONE, Rural Mountain View County, Alberta

2.55 acre lot in the Cowboy Trail Business Park on the intersection of Hwy 27 and Hwy 22. This intersection sees an "Average Annual Daytime Traffic" of 17,740 movements as measured by Alberta Transportation in 2019. The Cowboy Trail Business Park has supporting businesses that include a Cardlock Gas station, RV storage, bedding and Mulch operations, and the current development of a Consumer retail business. Located 22 minutes to the QE2 East of Olds, 7 Minutes to Sundre, and 40 minutes to Cochrane provide easy access for Transport Trucks, Campers, and Tourism. Connecting lots and other lots are available.

This current lot is being lease until 2027, allowing you to purchase now and plan for later. Lot has a gravel base and all services are at the lot line.