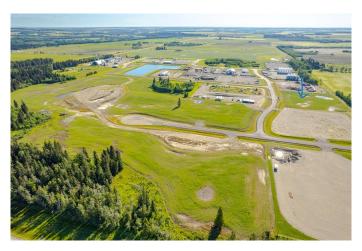

### \$229,900

0 Bedroom, 0.00 Bathroom, Land on 2.75 Acres

NONE, Rural Mountain View County, Alberta

2.75 acre lot in the Cowboy Trail Business
Park on the intersection of Hwy 27 and Hwy
22. This intersection sees an "Average Annual
Daytime Traffic" of 17,740 movements as
measured by Alberta Transportation in 2019.
The Cowboy Trail Business Park has
supporting businesses that include a Cardlock
Gas station, RV storage, bedding and Mulch
operations, and the current development of a
Consumer retail business. Located 22 minutes
to the QE2 East of Olds, 7 Minutes to Sundre,
and 40 minutes to Cochrane provide easy
access for Transport Trucks, Campers, and
Tourism. Connecting lots and other lots are
available.

Lot is currently in crop production and services at the lot line.

MLS® # A2154838 Price \$229,900

Bathrooms 0.00 Acres 2.75

Type Land

Sub-Type Commercial Land

Status Active