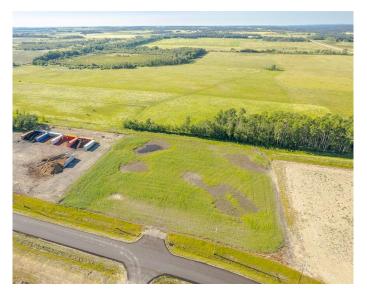

### \$229,900

0 Bedroom, 0.00 Bathroom, Land on 2.75 Acres

NONE, Rural Mountain View County, Alberta

2.75 acre lot in the Cowboy Trail Business
Park on the intersection of Hwy 27 and Hwy
22. This intersection sees an "Average Annual
Daytime Traffic" of 17,740 movements as
measured by Alberta Transportation in 2019.
The Cowboy Trail Business Park has
supporting businesses that include a Cardlock
Gas station, RV storage, bedding and Mulch
operations, and the current development of a
Consumer retail business. Located 22 minutes
to the QE2 East of Olds, 7 Minutes to Sundre,
and 40 minutes to Cochrane provide easy
access for Transport Trucks, Campers, and
Tourism. Connecting lots and other lots are
available.

Lot is currently in crop production and services at the lot line.

MLS® # A2154838 Price \$229,900

Bathrooms 0.00 Acres 2.75

Type Land

Sub-Type Commercial Land

Status Active