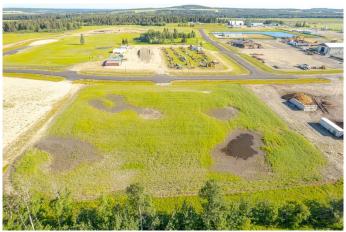

### \$229,900

0 Bedroom, 0.00 Bathroom, Land on 2.75 Acres

NONE, Rural Mountain View County, Alberta

2.75 acre lot in the Cowboy Trail Business
Park on the intersection of Hwy 27 and Hwy
22. This intersection sees an "Average Annual
Daytime Traffic" of 17,740 movements as
measured by Alberta Transportation in 2019.
The Cowboy Trail Business Park has
supporting businesses that include a Cardlock
Gas station, RV storage, bedding and Mulch
operations, and the current development of a
Consumer retail business. Located 22 minutes
to the QE2 East of Olds, 7 Minutes to Sundre,
and 40 minutes to Cochrane provide easy
access for Transport Trucks, Campers, and
Tourism. Connecting lots and other lots are
available.

Lot is currently in crop production and services at the lot line.

MLS® # A2154838 Price \$229,900

Bathrooms 0.00 Acres 2.75

Type Land

Sub-Type Commercial Land

Status Active