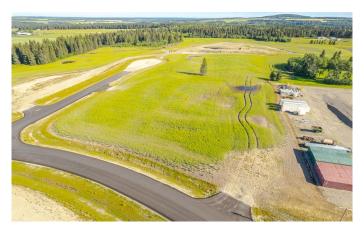

#### \$344,900

0 Bedroom, 0.00 Bathroom, Land on 3.41 Acres

NONE, Rural Mountain View County, Alberta

3.41 acre lot in the Cowboy Trail Business
Park on the intersection of Hwy 27 and Hwy
22. This intersection sees an "Average Annual
Daytime Traffic" of 17,740 movements as
measured by Alberta Transportation in 2019.
The Cowboy Trail Business Park has
supporting businesses that include a Cardlock
Gas station, RV storage, bedding and Mulch
operations, and the current development of a
Consumer retail business. Located 22 minutes
to the QE2 East of Olds, 7 Minutes to Sundre,
and 40 minutes to Cochrane provide easy
access for Transport Trucks, Campers, and
Tourism. Connecting lots and other lots are
available.

Lot is currently in crop production and services at the lot line.