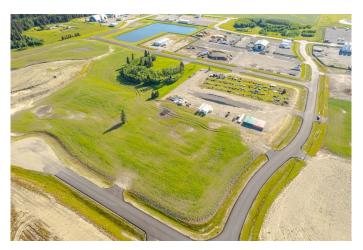

#### \$344,900

0 Bedroom, 0.00 Bathroom, Land on 3.41 Acres

NONE, Rural Mountain View County, Alberta

3.41 acre lot in the Cowboy Trail Business
Park on the intersection of Hwy 27 and Hwy
22. This intersection sees an "Average Annual
Daytime Traffic" of 17,740 movements as
measured by Alberta Transportation in 2019.
The Cowboy Trail Business Park has
supporting businesses that include a Cardlock
Gas station, RV storage, bedding and Mulch
operations, and the current development of a
Consumer retail business. Located 22 minutes
to the QE2 East of Olds, 7 Minutes to Sundre,
and 40 minutes to Cochrane provide easy
access for Transport Trucks, Campers, and
Tourism. Connecting lots and other lots are
available.