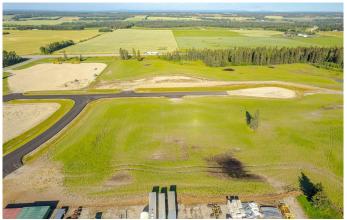

#### \$344,900

0 Bedroom, 0.00 Bathroom, Land on 3.41 Acres

NONE, Rural Mountain View County, Alberta

3.41 acre lot in the Cowboy Trail Business
Park on the intersection of Hwy 27 and Hwy
22. This intersection sees an "Average Annual
Daytime Traffic" of 17,740 movements as
measured by Alberta Transportation in 2019.
The Cowboy Trail Business Park has
supporting businesses that include a Cardlock
Gas station, RV storage, bedding and Mulch
operations, and the current development of a
Consumer retail business. Located 22 minutes
to the QE2 East of Olds, 7 Minutes to Sundre,
and 40 minutes to Cochrane provide easy
access for Transport Trucks, Campers, and
Tourism. Connecting lots and other lots are
available.

Lot is currently in crop production and services at the lot line.