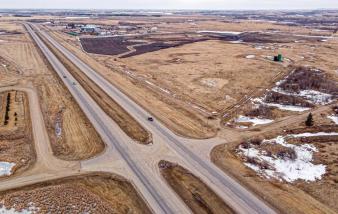

#### \$999,000

0 Bedroom, 0.00 Bathroom, Land on 29.41 Acres

Devonian Business Park, Rural Vermilion River, County of, Alberta

+/- 29.38 acres development land with Highway 16 frontage and a full access intersection. Zoned C1 – commercial. Located in the County of Vermilion River just west of Lloydminster at the corner of the West entrance to Blackfoot. Gas and power (phase 3) located close to the NW corner of the property. Current revenue from Oil Well on property is over \$3,000. Priced far below historical highway 16 frontage land this is a parcel well worth looking at for your business.