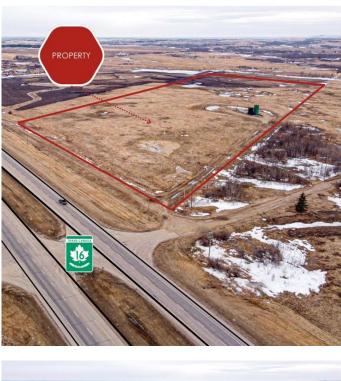

#### \$999,000

0 Bedroom, 0.00 Bathroom, Land on 29.41 Acres

Devonian Business Park, Rural Vermilion River, County of, Alberta

+/- 29.38 acres development land with Highway 16 frontage and a full access intersection. Zoned C1 – commercial. Located in the County of Vermilion River just west of Lloydminster at the corner of the West entrance to Blackfoot. Gas and power (phase 3) located close to the NW corner of the property. Current revenue from Oil Well on property is over \$3,000. Priced far below historical highway 16 frontage land this is a parcel well worth looking at for your business.