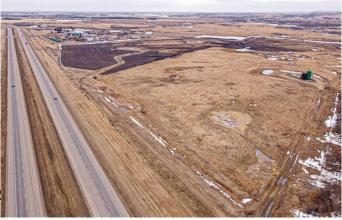

#### \$999,000

0 Bedroom, 0.00 Bathroom, Land on 29.41 Acres

Devonian Business Park, Rural Vermilion River, County of, Alberta

+/- 29.38 acres development land with Highway 16 frontage and a full access intersection. Zoned C1 – commercial. Located in the County of Vermilion River just west of Lloydminster at the corner of the West entrance to Blackfoot. Gas and power (phase 3) located close to the NW corner of the property. Current revenue from Oil Well on property is over \$3,000. Priced far below historical highway 16 frontage land this is a parcel well worth looking at for your business.