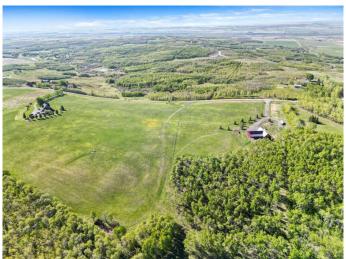

## \$523,950

0 Bedroom, 0.00 Bathroom, Land on 2.99 Acres

NONE, Rural Foothills County, Alberta

Welcome to this stunning new created (Lot 3) 2.99 acre parcel that offers a truly unique setting to build your dream home. The contour to this land is fantastic with rolling hills and excellent panoramic views. Come see what "top of the world― means! This property is a short drive North to Calgary or South to the energetic growing town of Okotoks. Strathcona-Tweedsmuir School and Calgary Polo Club can be seen to the East with Spruce Meadows 15 minutes to the North. You will enjoy the elevated lifestyle provided by this new created parcel. PLEASE NOTE: Street Number TBV once building permit has been approved . Also Lot 2 adjacent is for sale 2.75 Acres. GST included in price.