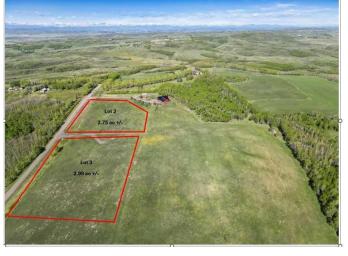

## \$523,950

0 Bedroom, 0.00 Bathroom, Land on 2.99 Acres

NONE, Rural Foothills County, Alberta

Welcome to this stunning new created (Lot 3) 2.99 acre parcel that offers a truly unique setting to build your dream home. The contour to this land is fantastic with rolling hills and excellent panoramic views. Come see what "top of the world― means! This property is a short drive North to Calgary or South to the energetic growing town of Okotoks. Strathcona-Tweedsmuir School and Calgary Polo Club can be seen to the East with Spruce Meadows 15 minutes to the North. You will enjoy the elevated lifestyle provided by this new created parcel. PLEASE NOTE: Street Number TBV once building permit has been approved . Also Lot 2 adjacent is for sale 2.75 Acres. GST included in price.