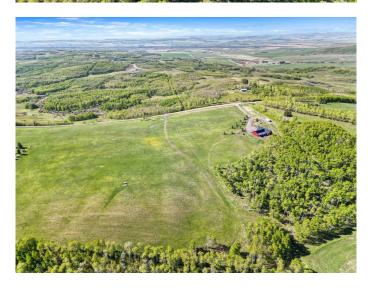

## \$523,950

0 Bedroom, 0.00 Bathroom, Land on 2.99 Acres

NONE, Rural Foothills County, Alberta

Welcome to this stunning new created (Lot 3) 2.99 acre parcel that offers a truly unique setting to build your dream home. The contour to this land is fantastic with rolling hills and excellent panoramic views. Come see what "top of the world― means! This property is a short drive North to Calgary or South to the energetic growing town of Okotoks. Strathcona-Tweedsmuir School and Calgary Polo Club can be seen to the East with Spruce Meadows 15 minutes to the North. You will enjoy the elevated lifestyle provided by this new created parcel. PLEASE NOTE: Street Number TBV once building permit has been approved . Also Lot 2 adjacent is for sale 2.75 Acres. GST included in price.