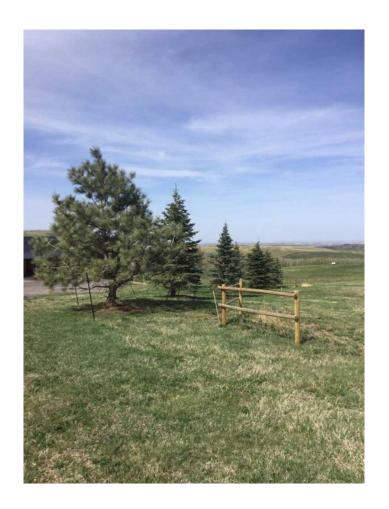

### \$456,750

0 Bedroom, 0.00 Bathroom, Land on 2.75 Acres

NONE, Rural Foothills County, Alberta

Welcome to this stunning new created (Lot 2) 2.75 +/- acre parcel that offers a truly unique setting to build your dream home. The contour to this land is fantastic with rolling hills and excellent panoramic views. Come see what "top of the world― means! This property is a short drive North to Calgary or South to the energetic growing town of Okotoks. Strathcona-Tweedsmuir School and Calgary Polo Club can be seen to the East with Spruce Meadows 15 minutes to the North. You will enjoy the elevated lifestyle provided by this new created parcel. PLEASE NOTE: Street Number TBV once building permit has been approved . Also Lot 3 adjacent is for sale 2.99Acres. GST included in price.