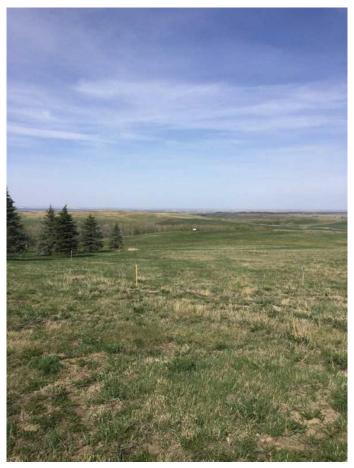

### \$456,750

0 Bedroom, 0.00 Bathroom, Land on 2.75 Acres

NONE, Rural Foothills County, Alberta

Welcome to this stunning new created (Lot 2) 2.75 +/- acre parcel that offers a truly unique setting to build your dream home. The contour to this land is fantastic with rolling hills and excellent panoramic views. Come see what "top of the world― means! This property is a short drive North to Calgary or South to the energetic growing town of Okotoks. Strathcona-Tweedsmuir School and Calgary Polo Club can be seen to the East with Spruce Meadows 15 minutes to the North. You will enjoy the elevated lifestyle provided by this new created parcel. PLEASE NOTE: Street Number TBV once building permit has been approved . Also Lot 3 adjacent is for sale 2.99Acres. GST included in price.