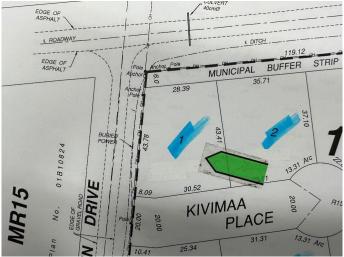

## \$119,900

0 Bedroom, 0.00 Bathroom, Land on 0.38 Acres

NONE, Turtle Lake, Saskatchewan

Here is your chance to own residential recreational property in the Resort Village of Kivimaa-Moonlight Bay. This .38 acre lot has been cleared, levelled and prepped for that new year round home. Natural gas and power are to the property as well. This is a great area to spend time relaxing and enjoying time with family and friends. The lake, mini golf course, public beach and play area are all a very short walk away. There are 2 boat launches near by and for the golf enthusiast, The Blueberry Hill 18 hole golf course is only 10 minutes away. This could be your next home or home away from home but either way, the lake is calling.

## **Community Information**

Address Ne25-53-26-w3 Lot 1 - 16

Subdivision NONE

City Turtle Lake

County Saskcatchewan

Province Saskatchewan

Postal Code S0M 1J0