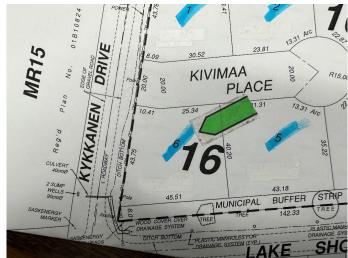

### \$249,900

0 Bedroom, 0.00 Bathroom, Land on 0.41 Acres

NONE, Turtle Lake, Saskatchewan

Here is your chance to own residential recreational property in the Resort Village of Kivimaa-Moonlight Bay. This .41 acre lot has been cleared, levelled and prepped for that new year round home. Natural gas and power are to the property as well. This is a great area to spend time relaxing and enjoying time with family and friends. The lake, mini golf course, public beach and play area are all a very short walk away. There are 2 boat launches near by and for the golf enthusiast, The Blueberry Hill 18 hole golf course is only 10 minutes away. This could be your next home or home away from home but either way, the lake is calling.