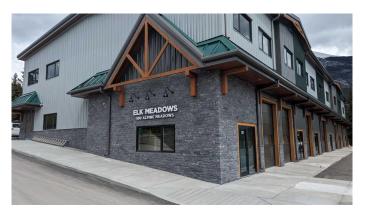

# \$26 - 1104, 100 Alpine Meadows, Canmore

MLS® #A2154344

#### \$26

0 Bedroom, 0.00 Bathroom, Commercial on 0.00 Acres

Elk Run, Canmore, Alberta

Elk Meadows is Canmore's newest warehouse development to showcase an updated Alpine architecture. With high exposure to Elk Run Boulevard and proximity to the Trans Canada Hwy it provides quick access to all parts of Canmore and surrounding areas. This building is well engineered using structural steel and concrete floors on two levels. The main floor is 2,100 sq ft with a 12'X12' front drive-in door providing convenient loading into the 16' high bay. A major benefit is the ample power 200A 208V available for heavy users, along with a full sprinkler system throughout. This is a great opportunity for contractors, service companies, breweries, pubs, recreational facilities and storage. A tenant improvement allowance is negotiable. Available Immediately!