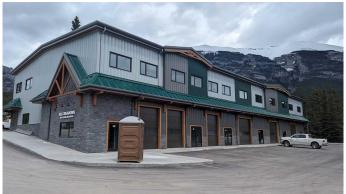

#### \$26

0 Bedroom, 0.00 Bathroom, Commercial on 0.00 Acres

Elk Run, Canmore, Alberta

Elk Meadows is Canmore's newest warehouse development to showcase an updated Alpine architecture. With high exposure to Elk Run Boulevard and proximity to the Trans Canada Hwy it provides quick access to all parts of Canmore and surrounding areas. This building is well engineered using structural steel and concrete floors on two levels. The main floor is 2,100 sq ft with a 12'X12' front drive-in door providing convenient loading into the 16' high bay. A major benefit is the ample power 200A 208V available for heavy users, along with a full sprinkler system throughout. This is a great opportunity for contractors, service companies, breweries, pubs, recreational facilities and storage. A tenant improvement allowance is negotiable. Available Immediately!