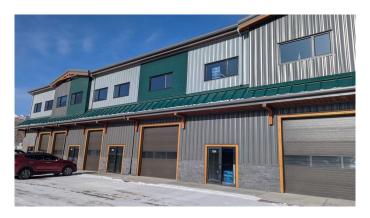

#### \$26

0 Bedroom, 0.00 Bathroom, Commercial on 0.00 Acres

Elk Run, Canmore, Alberta

Elk Meadows is Canmore's newest warehouse development to showcase an updated Alpine architecture. With high exposure to Elk Run Boulevard and proximity to the Trans Canada Hwy it provides quick access to all parts of Canmore and surrounding areas. This building is well engineered using structural steel and concrete floors on two levels. The main floor is 2,100 sq ft with a 12'X12' front drive-in door providing convenient loading into the 16' high bay. A major benefit is the ample power 200A 208V available for heavy users, along with a full sprinkler system throughout. This is a great opportunity for contractors, service companies, breweries, pubs, recreational facilities and storage. A tenant improvement allowance is negotiable. Available Immediately!