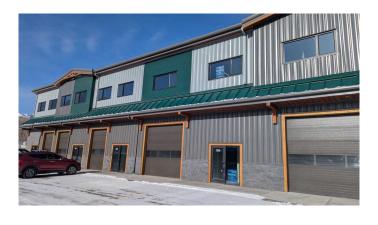

#### \$23

0 Bedroom, 0.00 Bathroom, Commercial on 0.00 Acres

Elk Run, Canmore, Alberta

Elk Meadows is Canmore's newest warehouse development to showcase an updated Alpine architecture. With high exposure to Elk Run Boulevard and proximity to the Trans Canada Hwy it provides quick access to all parts of Canmore and surrounding areas. This building is well engineered using structural steel and concrete floors on two levels. With a total size of 4,472 sq ft the unit comes with a 12'X12' front drive-in door providing convenient loading into a 16' high bay. On the 2nd level another high ceiling of 12' is well suited for open space and active uses. Large windows on the 2nd level give abundant natural light for admin and office operations. A major benefit is the extra power 200A 208V on each floor along with a full sprinkler system throughout. This is a great opportunity for contractors, service companies, breweries, recreational facilities, offices, studio and pubs. A tenant improvement allowance is negotiable. Available Immediately!