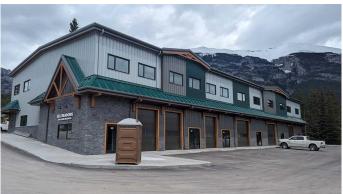

#### \$23

0 Bedroom, 0.00 Bathroom, Commercial on 0.00 Acres

Elk Run, Canmore, Alberta

Elk Meadows is Canmore's newest warehouse development to showcase an updated Alpine architecture. With high exposure to Elk Run Boulevard and proximity to the Trans Canada Hwy it provides quick access to all parts of Canmore and surrounding areas. This building is well engineered using structural steel and concrete floors on two levels. With a total size of 4,472 sq ft the unit comes with a 12'X12' front drive-in door providing convenient loading into a 16' high bay. On the 2nd level another high ceiling of 12' is well suited for open space and active uses. Large windows on the 2nd level give abundant natural light for admin and office operations. A major benefit is the extra power 200A 208V on each floor along with a full sprinkler system throughout. This is a great opportunity for contractors, service companies, breweries, recreational facilities, offices, studio and pubs. A tenant improvement allowance is negotiable. Available Immediately!