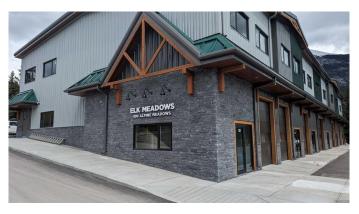

#### \$23

0 Bedroom, 0.00 Bathroom, Commercial on 0.00 Acres

Elk Run, Canmore, Alberta

Elk Meadows is Canmore's newest warehouse development to showcase an updated Alpine architecture. With high exposure to Elk Run Boulevard and proximity to the Trans Canada Hwy it provides quick access to all parts of Canmore and surrounding areas. This building is well engineered using structural steel and concrete floors on two levels. With a total size of 4,472 sq ft the unit comes with a 12'X12' front drive-in door providing convenient loading into a 16' high bay. On the 2nd level another high ceiling of 12' is well suited for open space and active uses. Large windows on the 2nd level give abundant natural light for admin and office operations. A major benefit is the extra power 200A 208V on each floor along with a full sprinkler system throughout. This is a great opportunity for contractors, service companies, breweries, recreational facilities, offices, studio and pubs. A tenant improvement allowance is negotiable. Available Immediately!