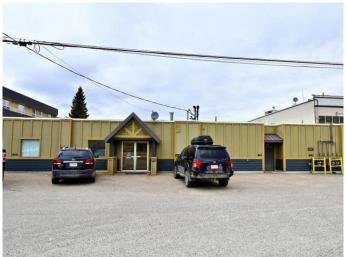

### \$1,001,085

0 Bedroom, 0.00 Bathroom, Commercial on 0.32 Acres

Mountain View, Hinton, Alberta

Commercial office/retail space. Located in a very nice commercial area in Hinton, AB. Most tenants are long term. Located in shopping centre, 1 block off highway 16 east bound, 1 hour east of Jasper National Park. Close to shopping, medical, school & residential areas. This building has been very well maintained. Most of the tenants are long term and are a mix of office/service industry/institutional. Great investment property. Public parking in both front and back of the building.