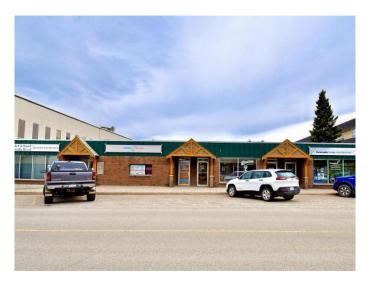

# \$1,001,085 - 213-219 Pembina Avenue, Hinton

MLS® #A2153569

### \$1,001,085

0 Bedroom, 0.00 Bathroom, Commercial on 0.32 Acres

Mountain View, Hinton, Alberta

Commercial office/retail space. Located in a very nice commercial area in Hinton, AB. Most tenants are long term. Located in shopping centre, 1 block off highway 16 east bound, 1 hour east of Jasper National Park. Close to shopping, medical, school & residential areas. This building has been very well maintained. Most of the tenants are long term and are a mix of office/service industry/institutional. Great investment property. Public parking in both front and back of the building.