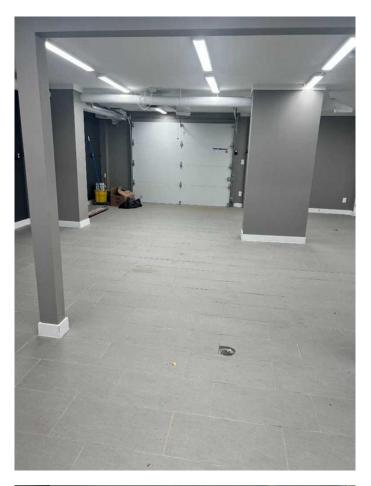

## \$11

0 Bedroom, 0.00 Bathroom, Commercial on 0.03 Acres

Northlands Industrial Park, Red Deer, Alberta

This property must be seen! 4 private offices and a large boardroom above this wide open shop with reception. Your staff will appreciate the upgraded amenities. 3 washrooms. Extremely unique unit. NNN = \$3.12/sqft