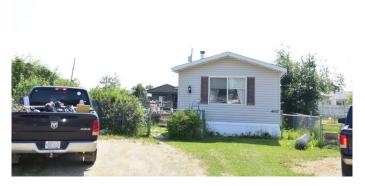

## \$120,000

2 Bedroom, 1.00 Bathroom, 896 sqft Residential on 0.15 Acres

NONE, Grimshaw, Alberta

If you are thinking now is the time to get your own place and have started the search then here is one that any first time home buyer or someone downsizing needs to consider. This is a 2 bedroom, 1 four piece bathroom and comes in at 896 sq ft with a large living room area and comfortable kitchen and dining area plus offers a large deck, huge fenced yard and multiple outbuildings. This is a great opportunity to get out of renting and get into your own home with a fantastic yard. If you include the mortgage, taxes and utilities you are probably under \$1100 per month in costs and you have your own place - not paying down the mortgage for some one else!!! The sign is up!! Call today

#### **Exterior**

Exterior Features Storage, Fire Pit

Lot Description Back Lane, Front Yard, Lawn, Irregular Lot

Roof Asphalt Shingle
Construction Wood Frame

Foundation Block, Wood, None