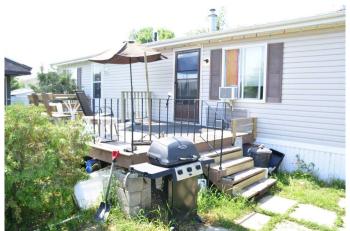

## \$120,000

2 Bedroom, 1.00 Bathroom, 896 sqft Residential on 0.15 Acres

NONE, Grimshaw, Alberta

If you are thinking now is the time to get your own place and have started the search then here is one that any first time home buyer or someone downsizing needs to consider. This is a 2 bedroom, 1 four piece bathroom and comes in at 896 sq ft with a large living room area and comfortable kitchen and dining area plus offers a large deck, huge fenced yard and multiple outbuildings. This is a great opportunity to get out of renting and get into your own home with a fantastic yard. If you include the mortgage, taxes and utilities you are probably under \$1100 per month in costs and you have your own place - not paying down the mortgage for some one else!!! The sign is up!! Call today

#### **Exterior**

Exterior Features Storage, Fire Pit

Lot Description Back Lane, Front Yard, Lawn, Irregular Lot

Roof Asphalt Shingle
Construction Wood Frame

Foundation Block, Wood, None