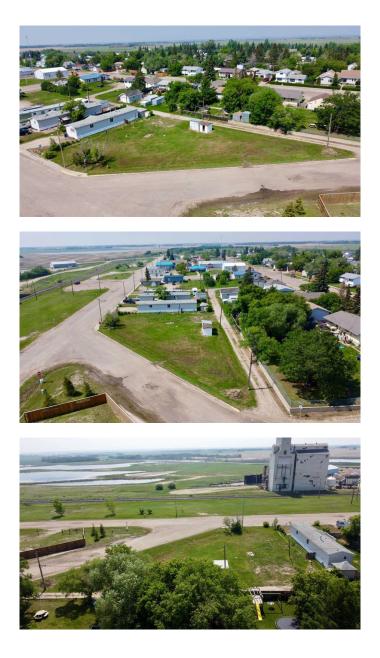

#### \$39,900

0 Bedroom, 0.00 Bathroom, Land on 0.52 Acres

NONE, Marshall, Saskatchewan

Welcome to 20 Railway Avenue, Marshall, SK. This spacious property offers a prime location in Marshall, Saskatchewan, just minutes from Lloydminster City. Situated on a large double lot, this property boasts 0.32 acres of land, providing ample space to create a comfortable home for your family. The sizeable lot presents numerous possibilities, making it ideal for those seeking to establish a home-based business or enjoy an affordable lifestyle with plenty of room for recreational vehicles and other outdoor toys. Whether you envision a peaceful sanctuary or a bustling hub of activity, this property offers the flexibility to accommodate your unique needs. The corner lot position ensures convenient access and visibility, while its proximity to the main street grants easy connectivity to the surrounding community. Dwelling-type restrictions apply.