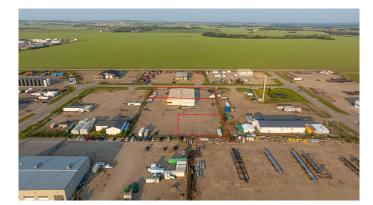

### \$17

0 Bedroom, 0.00 Bathroom, Commercial on 3.00 Acres

Highway 43 East Industrial Park, Rural Grande Prairie No. 1, County of, Alberta

This 10,000 SF space situated in a multi-tenant property features two 100 ft pull-through bays, a 50 ft wash-bay, and a 60 ft stub-bay. There are four offices, a reception area, and a large mezzanine area for storage or the space could be utilized as a lunch room for the team. The building boasts of 400 amp 240V 3-phase power, radiant heat, municipal water services (holding tank pumps to municipal sewer), and seven 14'W by 16'H overhead doors. The large fenced and graveled yard ensures security with plenty of room for equipment. To book a showing or for more information call your local Commercial Realtor®.