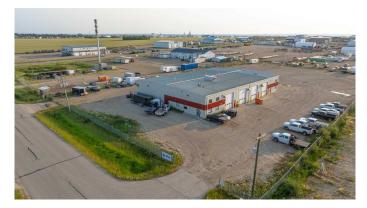

### \$17

0 Bedroom, 0.00 Bathroom, Commercial on 3.00 Acres

Highway 43 East Industrial Park, Rural Grande Prairie No. 1, County of, Alberta

This 10,000 SF space situated in a multi-tenant property features two 100 ft pull-through bays, a 50 ft wash-bay, and a 60 ft stub-bay. There are four offices, a reception area, and a large mezzanine area for storage or the space could be utilized as a lunch room for the team. The building boasts of 400 amp 240V 3-phase power, radiant heat, municipal water services (holding tank pumps to municipal sewer), and seven 14'W by 16'H overhead doors. The large fenced and graveled yard ensures security with plenty of room for equipment. To book a showing or for more information call your local Commercial Realtor®.