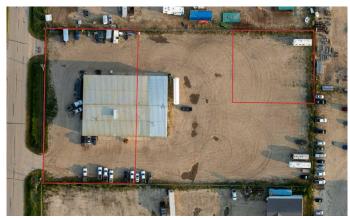

### \$17

0 Bedroom, 0.00 Bathroom, Commercial on 3.00 Acres

Highway 43 East Industrial Park, Rural Grande Prairie No. 1, County of, Alberta

This 10,000 SF space situated in a multi-tenant property features two 100 ft pull-through bays, a 50 ft wash-bay, and a 60 ft stub-bay. There are four offices, a reception area, and a large mezzanine area for storage or the space could be utilized as a lunch room for the team. The building boasts of 400 amp 240V 3-phase power, radiant heat, municipal water services (holding tank pumps to municipal sewer), and seven 14'W by 16'H overhead doors. The large fenced and graveled yard ensures security with plenty of room for equipment. To book a showing or for more information call your local Commercial Realtor®.