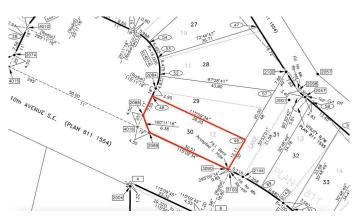

### **Community Information**

| Address     | 144 10 Avenue Se |
|-------------|------------------|
| Subdivision | Bankview         |
| City        | Drumheller       |
| County      | Drumheller       |
| Province    | Alberta          |
| Postal Code | T0J 0Y6          |

## **Additional Information**

| Date Listed    | July 10th, 2024 |
|----------------|-----------------|
| Days on Market | 292             |
| Zoning         | ND              |