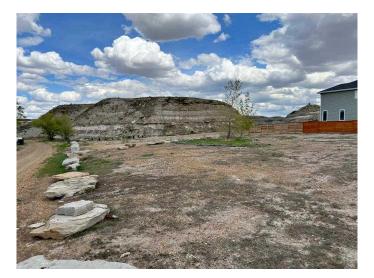

#### \$48,750

0 Bedroom, 0.00 Bathroom, Land on 0.11 Acres

Bankview, Drumheller, Alberta

Residential lots for sale in Drumheller's newest subdivision of Hillsview! All of these lots offer full services including power, water, sewer and natural gas at the lot line. These lots are ready to built on. The neighborhood is surrounded by the badlands and well located to to downtown Drumheller and the Shops on Highway 9 South. There is the option to combine some of these lots to make your lot even bigger! Start getting your new home plans ready for the Hillsview subdivision today! Limited lots available, so come early to get your choice of lots! Buyer must fill out a development permit application sheet as part of the offer outlining what they will build, who their contractor is, and outline the timeline that starts substantial construction within 8 months and completes construction with 24 months. Offers must be left open for 3 weeks from the date submitted.