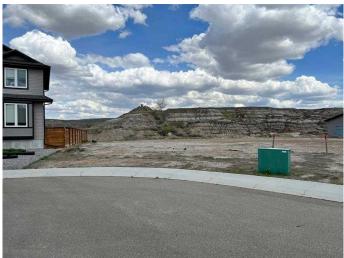

#### \$48,750

0 Bedroom, 0.00 Bathroom, Land on 0.11 Acres

Bankview, Drumheller, Alberta

Residential lots for sale in Drumheller's newest subdivision of Hillsview! All of these lots offer full services including power, water, sewer and natural gas at the lot line. These lots are ready to built on. The neighborhood is surrounded by the badlands and well located to to downtown Drumheller and the Shops on Highway 9 South. There is the option to combine some of these lots to make your lot even bigger! Start getting your new home plans ready for the Hillsview subdivision today! Limited lots available, so come early to get your choice of lots! Buyer must fill out a development permit application sheet as part of the offer outlining what they will build, who their contractor is, and outline the timeline that starts substantial construction within 8 months and completes construction with 24 months. Offers must be left open for 3 weeks from the date submitted.