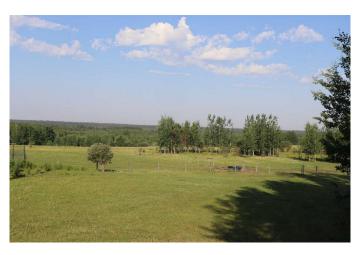

### \$465,000

0 Bedroom, 0.00 Bathroom, Land on 151.02 Acres

NONE, Rural Yellowhead County, Alberta

Property fenced and cross fenced. Power and water well on property. Gas well revenue of \$2,650.00 annually. Property currently used for pasturing cows. Two approaches located on east side and north side of property. Ideal building site. Dug out. There is a about 80 acres cleared and used as grass pasture.