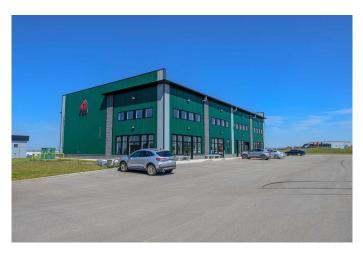

#### \$1,900,000

0 Bedroom, 0.00 Bathroom, Commercial on 2.58 Acres

Highway 43 West Industrial Park, Rural Grande Prairie No. 1, County of, Alberta

Newer nice sized industrial building on 2.58 acres on the north end of the city in the County. Features 8400 sqft on main floor and 2067 Sqft on the second floor which can be used for a number of different uses. Building was constructed so that you can add 4 over head doors to the south side of the building to change the adjust to your needs if required. Building is on municipal water and sewer, air conditioned, and has lots of leasehold improvements already including 2 - 2 piece bathrooms and two larger bathrooms with two showers in each one. Heating is propane and tanks are rented. Lots of paved parking and also offers more land to build another building if desired. This property offers lots of opportunity for many different uses, you can continue to lease it out, or eventually take it over when leases expire and make it your own. You won't be able to build for this price again and it features extra land available for building. Take a look at this option.