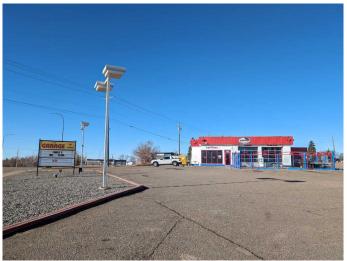

### \$7,000

0 Bedroom, 0.00 Bathroom, Commercial on 0.00 Acres

SW Hill, Medicine Hat, Alberta

Presenting an excellent opportunity to lease a 2,650 Sqft building strategically situated on the busy corner of Gershaw Drive & 7 St SW. Located on the SW Hill, this property offers a prime location for businesses looking to establish themselves in a high-traffic area. This building currently features a spacious patio, an expansive dining area, a comfortable sit-up bar, an open kitchen, and well-maintained washrooms. It can accommodate up to 114 patrons indoors and 42 on the patio, providing ample space for a thriving business. Additionally, there is a generous 25,375 square foot lot open for negotiation, perfect for your development aspirations. This versatile space can be tailored to suit a variety of business needs, making it an ideal choice for entrepreneurs seeking a prime location to start or expand their business. If you have been looking for a prime location building to start your business, this is the one! Lease a turn key business, building and land!!