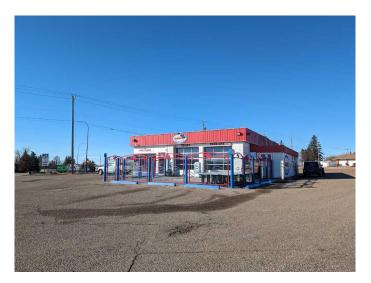

### \$7,000

0 Bedroom, 0.00 Bathroom, Commercial on 0.00 Acres

SW Hill, Medicine Hat, Alberta

Presenting an excellent opportunity to lease a 2,650 Sqft building strategically situated on the busy corner of Gershaw Drive & 7 St SW. Located on the SW Hill, this property offers a prime location for businesses looking to establish themselves in a high-traffic area. This building currently features a spacious patio, an expansive dining area, a comfortable sit-up bar, an open kitchen, and well-maintained washrooms. It can accommodate up to 114 patrons indoors and 42 on the patio, providing ample space for a thriving business. Additionally, there is a generous 25,375 square foot lot open for negotiation, perfect for your development aspirations. This versatile space can be tailored to suit a variety of business needs, making it an ideal choice for entrepreneurs seeking a prime location to start or expand their business. If you have been looking for a prime location building to start your business, this is the one! Lease a turn key business, building and land!!