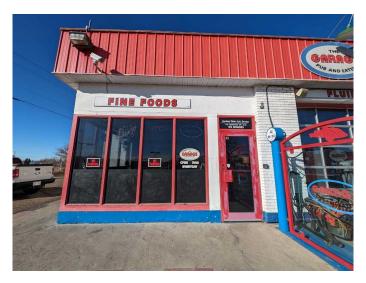

### \$7,000

0 Bedroom, 0.00 Bathroom, Commercial on 0.00 Acres

SW Hill, Medicine Hat, Alberta

Presenting an excellent opportunity to lease a 2,650 Sqft building strategically situated on the busy corner of Gershaw Drive & 7 St SW. Located on the SW Hill, this property offers a prime location for businesses looking to establish themselves in a high-traffic area. This building currently features a spacious patio, an expansive dining area, a comfortable sit-up bar, an open kitchen, and well-maintained washrooms. It can accommodate up to 114 patrons indoors and 42 on the patio, providing ample space for a thriving business. Additionally, there is a generous 25,375 square foot lot open for negotiation, perfect for your development aspirations. This versatile space can be tailored to suit a variety of business needs, making it an ideal choice for entrepreneurs seeking a prime location to start or expand their business. If you have been looking for a prime location building to start your business, this is the one! Lease a turn key business, building and land!!