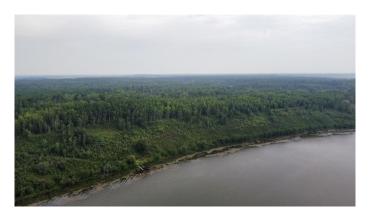

# \$189,000

0 Bedroom, 0.00 Bathroom, Land on 2.06 Acres

NONE, Rural, Saskatchewan

Lot 5 is a 2+ acre lot in the Pelican Bay subdivision located on the north west corner of Murphy Lake. Murphy Lake is about 20 kilometers west of Loon Lake. This is an undeveloped, well treed, elevated lakefront lot with spectacular views. There is power to the property line. Murphy lake is great for fishing pike and also contains perch and walleye. Quad trails are close by. The Ministikwan Lake Public Beach is a short drive and a 30 minute drive takes you to Loon lake for a game a golf or to pick up the supplies that you need while vacationing. Murphy Lake is approximately a 1 hour 40 min drive north of Lloydminster (30 kms gravel). Lot 5 is part of an 8 lot Pelican Bay subdivision development. These lots were set up as a condo development because of the shared private road access with a locked gate at the road entrance for security. Condo fees are \$200.00 a year. Offer to purchase documents will be provided by listing brokerage. Call to view this large lakefront lot!

#### **Exterior**

Lot Description Brush, Irregular Lot, Waterfront