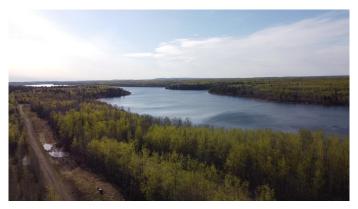

# \$189,000

0 Bedroom, 0.00 Bathroom, Land on 2.06 Acres

NONE, Rural, Saskatchewan

Lot 5 is a 2+ acre lot in the Pelican Bay subdivision located on the north west corner of Murphy Lake. Murphy Lake is about 20 kilometers west of Loon Lake. This is an undeveloped, well treed, elevated lakefront lot with spectacular views. There is power to the property line. Murphy lake is great for fishing pike and also contains perch and walleye. Quad trails are close by. The Ministikwan Lake Public Beach is a short drive and a 30 minute drive takes you to Loon lake for a game a golf or to pick up the supplies that you need while vacationing. Murphy Lake is approximately a 1 hour 40 min drive north of Lloydminster (30 kms gravel). Lot 5 is part of an 8 lot Pelican Bay subdivision development. These lots were set up as a condo development because of the shared private road access with a locked gate at the road entrance for security. Condo fees are \$200.00 a year. Offer to purchase documents will be provided by listing brokerage. Call to view this large lakefront lot!