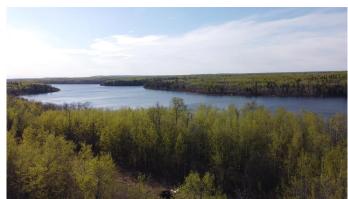

# \$189,000

0 Bedroom, 0.00 Bathroom, Land on 2.06 Acres

NONE, Rural, Saskatchewan

Lot 5 is a 2+ acre lot in the Pelican Bay subdivision located on the north west corner of Murphy Lake. Murphy Lake is about 20 kilometers west of Loon Lake. This is an undeveloped, well treed, elevated lakefront lot with spectacular views. There is power to the property line. Murphy lake is great for fishing pike and also contains perch and walleye. Quad trails are close by. The Ministikwan Lake Public Beach is a short drive and a 30 minute drive takes you to Loon lake for a game a golf or to pick up the supplies that you need while vacationing. Murphy Lake is approximately a 1 hour 40 min drive north of Lloydminster (30 kms gravel). Lot 5 is part of an 8 lot Pelican Bay subdivision development. These lots were set up as a condo development because of the shared private road access with a locked gate at the road entrance for security. Condo fees are \$200.00 a year. Offer to purchase documents will be provided by listing brokerage. Call to view this large lakefront lot!