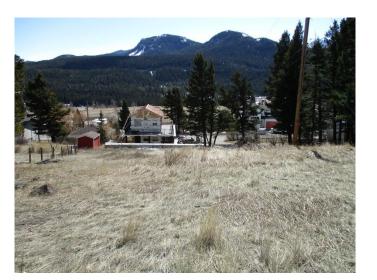

#### \$67,000

0 Bedroom, 0.00 Bathroom, Land on 0.11 Acres

NONE, Coleman, Alberta

Here's your chance to own a 50x100 ft desirable Residential Lot in a Mountain Community. Nestled in a picturesque location, this property is bordered by acreage parcels to the north of it. Boasting stunning views with its sloped terrain it allows for Walkout Construction. No building timeline restrictions. Crowsnest Pass is famed for its abundance of outdoor activities such as hiking, biking, skiing, fishing. This is an UNSERVICED LOT.

#### **Exterior**

Lot Description Back Lane, Few Trees, Rectangular Lot, Sloped Down