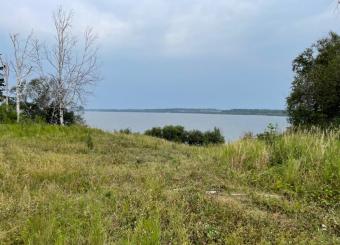

## \$415,000

0 Bedroom, 0.00 Bathroom, Land on 27.53 Acres

Poplar Point, Lac La Biche County, Alberta

Located On Lac La Biche Lake - This Gorgeous Lot is Secluded with beautiful trees (poplar, Birch and Spruce. Leaving you with a gorgeous view of the lake to the west. This Lot has had drainage and a road put in giving you complete giving you year round road road access to your 25 acres and a cleared area for your building site. Walk down your driveway to the water to fish, swim or launch your boat! There is a bird sanctuary near by! Enjoy lake view, birds, wildlife and nature and build your dream home; Don't wait call today !!!