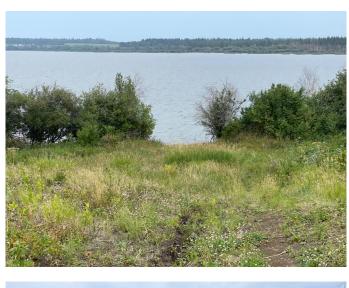

## \$415,000

0 Bedroom, 0.00 Bathroom, Land on 27.53 Acres

Poplar Point, Lac La Biche County, Alberta

Located On Lac La Biche Lake - This Gorgeous Lot is Secluded with beautiful trees (poplar, Birch and Spruce. Leaving you with a gorgeous view of the lake to the west. This Lot has had drainage and a road put in giving you complete giving you year round road road access to your 25 acres and a cleared area for your building site. Walk down your driveway to the water to fish, swim or launch your boat! There is a bird sanctuary near by! Enjoy lake view, birds, wildlife and nature and build your dream home; Don't wait call today !!!