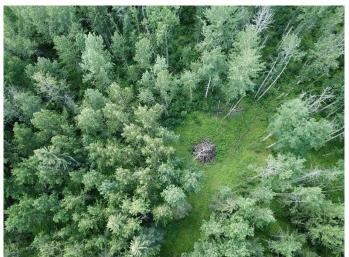

## \$159,000

0 Bedroom, 0.00 Bathroom, Land on 9.96 Acres

NONE, Rural Yellowhead County, Alberta

This 9.96 acre lot in Tollerton Hills Estates is beautifully treed and privately located in a quiet cul-de-sac, with no worry of through-traffic. Land is ready for you to build your dream home and includes services (water well, power, and septic tank). A building site has been cleared and there is a small shed for storage. Gravel driveway is finished with culvert and a second approach has been approved by County. Property receives annual lease revenue of approximately \$860. Tollerton Hills Estates is close to the McLeod River and Willmore Park that offers an abundance of outdoor activities, and only 7km from town.