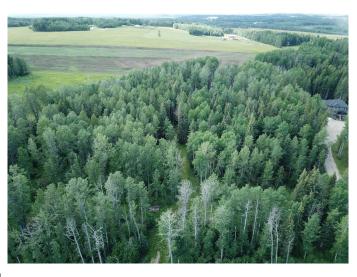

## \$159,000

0 Bedroom, 0.00 Bathroom, Land on 9.96 Acres

NONE, Rural Yellowhead County, Alberta

This 9.96 acre lot in Tollerton Hills Estates is beautifully treed and privately located in a quiet cul-de-sac, with no worry of through-traffic. Land is ready for you to build your dream home and includes services (water well, power, and septic tank). A building site has been cleared and there is a small shed for storage. Gravel driveway is finished with culvert and a second approach has been approved by County. Property receives annual lease revenue of approximately \$860. Tollerton Hills Estates is close to the McLeod River and Willmore Park that offers an abundance of outdoor activities, and only 7km from town.