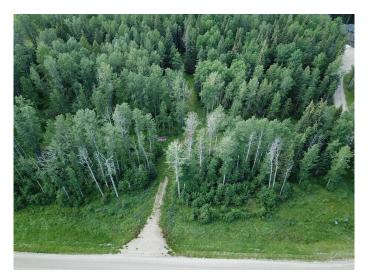

## \$159,000

0 Bedroom, 0.00 Bathroom, Land on 9.96 Acres

NONE, Rural Yellowhead County, Alberta

This 9.96 acre lot in Tollerton Hills Estates is beautifully treed and privately located in a quiet cul-de-sac, with no worry of through-traffic. Land is ready for you to build your dream home and includes services (water well, power, and septic tank). A building site has been cleared and there is a small shed for storage. Gravel driveway is finished with culvert and a second approach has been approved by County. Property receives annual lease revenue of approximately \$860. Tollerton Hills Estates is close to the McLeod River and Willmore Park that offers an abundance of outdoor activities, and only 7km from town.