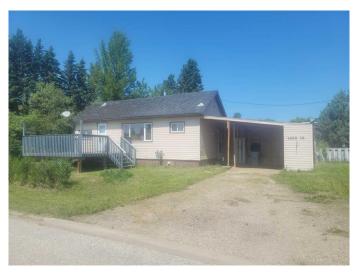

# \$129,000

1 Bedroom, 1.00 Bathroom, 583 sqft Residential on 0.12 Acres

NONE, High Prairie, Alberta

Compact Starter Home!! This totally affordable home has had many renovations including: interior paint, flooring, windows, bathroom, hwt(7yrs), plumbing(drainage and waterlines,water meter,hotwater tank and sump pump) all new March 2025, electrical upgrades and a freestanding woodburning stove in the livingroom. Situated on a full finished basement with a family room tastefully finished in pine strips, large storage room and laundry/utility room. Amazing large irregular lot with plenty of mature trees for lots of shade or enjoy the sun on the southfacing front deck. Call or text for your viewing today!

#### **Essential Information**

MLS® # A2146466 Price \$129,000

Bedrooms 1

Bathrooms 1.00

Full Baths 1

Square Footage 583

Acres 0.12

Year Built 1961

#### **Exterior**

Exterior Features None

Lot Description Back Yard, Corner Lot, Front Yard, Irregular Lot, Lawn, Landscaped,

Rectangular Lot, Street Lighting

Roof Asphalt Shingle

Construction Wood Siding

Foundation Block