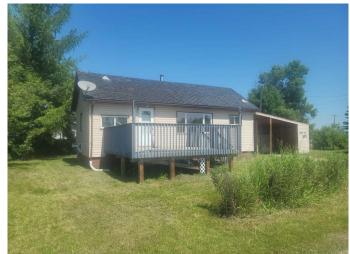

# \$129,000

1 Bedroom, 1.00 Bathroom, 583 sqft Residential on 0.12 Acres

NONE, High Prairie, Alberta

Compact Starter Home!! This totally affordable home has had many renovations including: interior paint, flooring, windows, bathroom, hwt(7yrs), plumbing(drainage and waterlines,water meter,hotwater tank and sump pump) all new March 2025, electrical upgrades and a freestanding woodburning stove in the livingroom. Situated on a full finished basement with a family room tastefully finished in pine strips, large storage room and laundry/utility room. Amazing large irregular lot with plenty of mature trees for lots of shade or enjoy the sun on the southfacing front deck. Call or text for your viewing today!

### Interior

Interior Features Ceiling Fan(s), Vinyl Windows, Low Flow Plumbing Fixtures, No Animal

Home, No Smoking Home

Appliances Electric Stove, Refrigerator

Heating Forced Air, Mid Efficiency, Natural Gas

# of Fireplaces 1

Fireplaces Free Standing, Glass Doors, Living Room, Wood Burning

Has Basement Yes

Basement Finished, Full