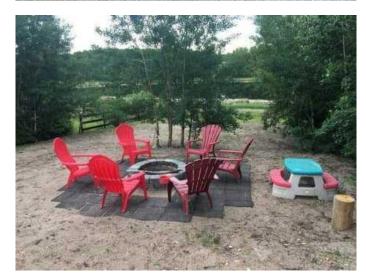

# \$174,000 - 21 Sunset, Rural Stettler No. 6, County of

MLS® #A2146217

\$174,000

0 Bedroom, 0.00 Bathroom, Land on 0.23 Acres

Buffalo Sands, Rural Stettler No. 6, County of, Alberta

Welcome to this wonderful Lake property at 21 Sunset Lane in the community of Buffalo Sands! This well situated lot has 60 feet of frontage and backs onto the green space and serene pond. The pond, with fountains, provides serenity in the summer and in the winter becomes a curling ring, skating rink providing great fun for everyone. Perfect location for a future walkout or any other style of retreat your heart desires with no building time frame. Power is already on the property and equipment is provided to put in your sewer and water. This treed property includes a 29' 2001 Vanguard Legend RV that sleeps 8 with dining table, kids table and couch pulled out. Families will love this community with two beaches, private docks, paved roads. volleyball court, playground walking paths and only a 3 minute walk to beach and boats. Buffalo Lake is one of the largest lakes in southern Alberta and is well known for its many recreational activities both summer and winter. The nearby towns of Erskine and Stettler offer many varied amenities including: Golf, Recreational facilities and shopping. .See you at the Lake!