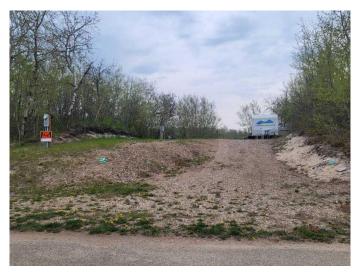

# \$174,000 - 21 Sunset, Rural Stettler No. 6, County of

MLS® #A2146217

\$174,000

0 Bedroom, 0.00 Bathroom, Land on 0.23 Acres

Buffalo Sands, Rural Stettler No. 6, County of, Alberta

Welcome to this wonderful Lake property at 21 Sunset Lane in the community of Buffalo Sands! This well situated lot has 60 feet of frontage and backs onto the green space and serene pond. The pond, with fountains, provides serenity in the summer and in the winter becomes a curling ring, skating rink providing great fun for everyone. Perfect location for a future walkout or any other style of retreat your heart desires with no building time frame. Power is already on the property and equipment is provided to put in your sewer and water. This treed property includes a 29' 2001 Vanguard Legend RV that sleeps 8 with dining table, kids table and couch pulled out. Families will love this community with two beaches, private docks, paved roads. volleyball court, playground walking paths and only a 3 minute walk to beach and boats. Buffalo Lake is one of the largest lakes in southern Alberta and is well known for its many recreational activities both summer and winter. The nearby towns of Erskine and Stettler offer many varied amenities including: Golf, Recreational facilities and shopping. .See you at the Lake!

#### **Exterior**

Lot Description Back Yard, Front Yard, Backs on to Park/Green Space, Cleared,

Corners Marked, Creek/River/Stream/Pond, Few Trees