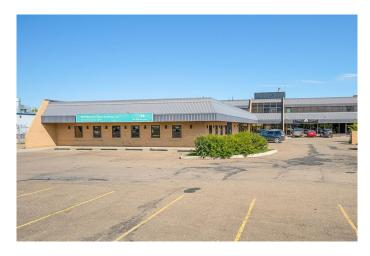

#### \$12

0 Bedroom, 0.00 Bathroom, Commercial on 0.00 Acres

West Lloydminster, Lloydminster, Alberta

Office space with excellent visibility on 44th street. This 3,580 SF space is serviced with fibre optic internet and includes 4 offices with plenty of room for more offices or use a bull pen setup. 1 boardroom, 2 washrooms, 2 storage rooms and a server room. 6 parking stalls assigned to this space. There is an additional 2,420 SF available for a total of 6,000 SF if needed. Highway pylon space available for rent.