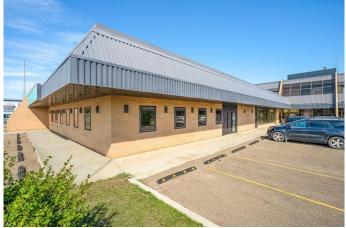

#### \$12

0 Bedroom, 0.00 Bathroom, Commercial on 0.00 Acres

West Lloydminster, Lloydminster, Alberta

Office space with excellent visibility on 44th street. This 3,580 SF space is serviced with fibre optic internet and includes 4 offices with plenty of room for more offices or use a bull pen setup. 1 boardroom, 2 washrooms, 2 storage rooms and a server room. 6 parking stalls assigned to this space. There is an additional 2,420 SF available for a total of 6,000 SF if needed. Highway pylon space available for rent.