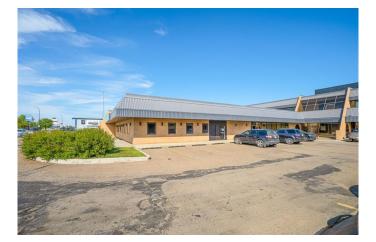

#### \$12

0 Bedroom, 0.00 Bathroom, Commercial on 0.00 Acres

West Lloydminster, Lloydminster, Alberta

Office space with excellent visibility on 44th street. This 3,580 SF space is serviced with fibre optic internet and includes 4 offices with plenty of room for more offices or use a bull pen setup. 1 boardroom, 2 washrooms, 2 storage rooms and a server room. 6 parking stalls assigned to this space. There is an additional 2,420 SF available for a total of 6,000 SF if needed. Highway pylon space available for rent.