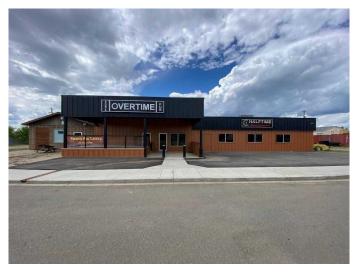

# \$9 - 316 Main Street, Oyen

MLS® #A2145287

#### \$9

0 Bedroom, 0.00 Bathroom, Commercial on 0.27 Acres

NONE, Oyen, Alberta

This fully renovated building in 2018 designed to be used as 3 separate demised premises; a restaurant, Bar and takeout pizza. Building is divided by a fire wall down the middle, ideally suited for a bar on one side and a restaurant on the other plus an area in the rear that would make an excellent take out Pizza business. This building was previously licensed for 220 person bar /restaurant plus 20 person patio for a total of 240 chairs. The equipment has been removed but the ventilation system and compressor lines are still in place. Substantial long term power construction projects in the area are underway. According to the Oyen's Community Development Strategy and Action Plan, Oyen and surrounding area are in desperate need of a good restaurant, bar and Pizza business to satisfy the local service gap. With a population of 915 plus large construction crews, Oyen is an amazing business oriented town that is the center of everything in their local arena. This listing is being administered for online auction by VPIAuctions. Sale terms "Sold as Is Where Is―; "All Sales Are Final―; 10% non-refundable deposit upon being declared high bidder and meeting or exceeding the reserve price. Auction starts Monday November 4, 2024 9:00 AM ends approx. Thursday November 7, 2024 1:00 PM See listing brokerage for details.