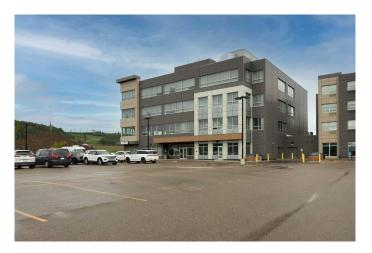

# \$23 - 400, 420 Taiganova Crescent, Fort McMurray

MLS® #A2145273

#### \$23

0 Bedroom, 0.00 Bathroom, Commercial on 3.98 Acres

Taiga Nova Eco Industrial Park, Fort McMurray, Alberta

Give your business an enviable home in the Sawridge Centre Office & Retail Complex. Available on flexible terms, this business centre is Strategically located in a high-exposure area in the sought-after Taiga Nova Industrial Park adjacent to Hwy 63. 7 km from Downtown Fort McMurray with close proximity to residential communities and commercial districts of Eagle Ridge, Stone Creek, Timberlea and Parsons Creek. Convenient access and easy travel to downtown and Fort McMurray's northern businesses and mining operations are only 15 minutes from the Suncor Base plant and 25 minutes to Syncrude.