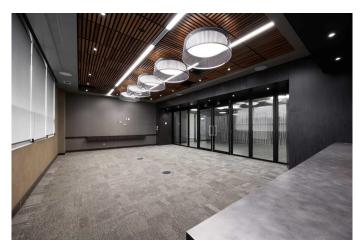

9,991.90 of Demisable and Flexible fully developed office space thoughtfully designed around your needs and focused on creativity, collaboration and innovative ideas. A combination of inviting and accessible private offices, conference rooms and open-plan workspaces. Abundant 7â€<sup>TM</sup> strip windows offer plenty of natural light. Or custom build to suit your business requirements in the divisible areas. Property Highlights include 10â€<sup>TM</sup> clear ceiling heights, fully sprinklered and a Central lobby with 2 elevators.