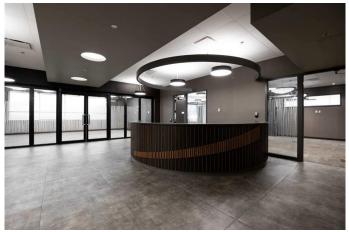

9,991.90 of Demisable and Flexible fully developed office space thoughtfully designed around your needs and focused on creativity, collaboration and innovative ideas. A combination of inviting and accessible private offices, conference rooms and open-plan workspaces. Abundant 7â€<sup>TM</sup> strip windows offer plenty of natural light. Or custom build to suit your business requirements in the divisible areas. Property Highlights include 10â€<sup>TM</sup> clear ceiling heights, fully sprinklered and a Central lobby with 2 elevators.