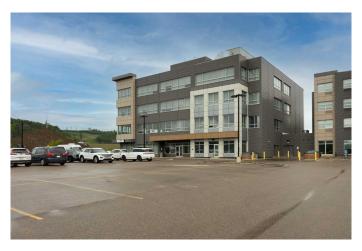

# \$23 - 310, 420 Taiganova Crescent, Fort McMurray

MLS® #A2145271

#### \$23

0 Bedroom, 0.00 Bathroom, Commercial on 3.98 Acres

Taiga Nova Eco Industrial Park, Fort McMurray, Alberta

Give your business an enviable home in the Sawridge Centre Office & Retail Complex. Available on flexible terms, this business centre is Strategically located in a high-exposure area in the sought-after Taiga Nova Industrial Park adjacent to Hwy 63. 7 km from Downtown Fort McMurray with close proximity to residential communities and commercial districts of Eagle Ridge, Stone Creek, Timberlea and Parsons Creek. Convenient access and easy travel to downtown and Fort McMurray's northern businesses and mining operations are only 15 minutes from the Suncor Base plant and 25 minutes to Syncrude.