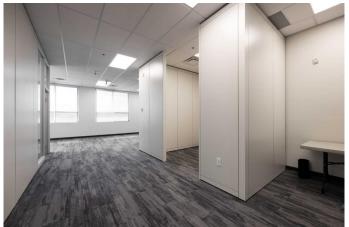

1921 Sf fully developed and move-in ready with reception, 2 office spaces, one conference/office space, storage, kitchenette, open workspaces and shared washrooms thoughtfully designed around your needs and focused on creativity, collaboration and innovative ideas. A combination of inviting and accessible private offices, conference rooms and open-plan workspaces. Abundant 7' strip windows offer plenty of natural light. Or custom build to suit your business requirements in the divisible areas. Property Highlights include 10' clear ceiling heights, fully sprinklered and a Central lobby with 2 elevators.