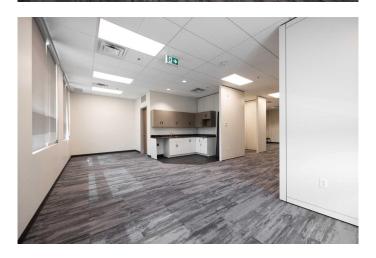

1921 Sf fully developed and move-in ready with reception, 2 office spaces, one conference/office space, storage, kitchenette, open workspaces and shared washrooms thoughtfully designed around your needs and focused on creativity, collaboration and innovative ideas. A combination of inviting and accessible private offices, conference rooms and open-plan workspaces. Abundant 7' strip windows offer plenty of natural light. Or custom build to suit your business requirements in the divisible areas. Property Highlights include 10' clear ceiling heights, fully sprinklered and a Central lobby with 2 elevators.