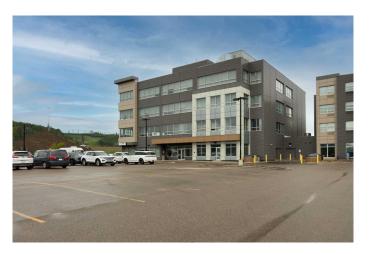

# \$23 - 210, 420 Taiganova Crescent, Fort McMurray

MLS® #A2145268

#### \$23

0 Bedroom, 0.00 Bathroom, Commercial on 3.98 Acres

Taiga Nova Eco Industrial Park, Fort McMurray, Alberta

Give your business an enviable home in the Sawridge Centre Office & Retail Complex. Available on flexible terms, this business centre is Strategically located in a high-exposure area in the sought-after Taiga Nova Industrial Park adjacent to Hwy 63. 7 km from Downtown Fort McMurray with close proximity to residential communities and commercial districts of Eagle Ridge, Stone Creek, Timberlea and Parsons Creek. Convenient access and easy travel to downtown and Fort McMurray's northern businesses and mining operations are only 15 minutes from the Suncor Base plant and 25 minutes to Syncrude.

2,821.5 of flexible office spaces can be built to suit and thoughtfully designed around your needs and focused on creativity, collaboration and innovative ideas. A combination of inviting and accessible private offices, conference rooms and open-plan workspaces. Abundant  $7\hat{a} \in \mathbb{T}^{M}$  strip windows offer plenty of natural light. Or custom build to suit your business requirements in the divisible areas. Property Highlights include  $10\hat{a} \in \mathbb{T}^{M}$  clear ceiling heights, fully sprinklered and a Central lobby with 2 elevators.