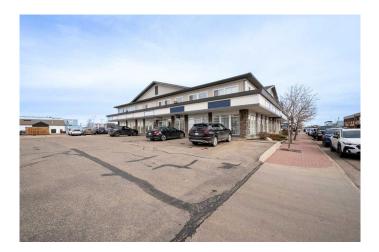

#### **\$9**

0 Bedroom, 0.00 Bathroom, Commercial on 0.00 Acres

Central Business District., Grande Prairie, Alberta

CLASS "A" OFFICE SPACE FOR LEASE. This property offers ultimate flexibility to acquire 2127 sq.ft. of 2nd floor office space in a well situated central business district location. condo unit offering 4 offices + kitchen area, open reception or bullpen work area & one washroom. Please inquire about options to acquire other adjoining units. The complex offers great parking options, good signage and exposure to 97th Ave. and a nice mix of professional tenants. Call a Commercial Broker today to acquire additional property information and arrange a private tour!!