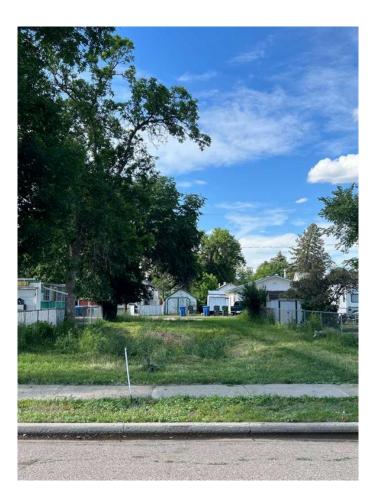

#### \$89,900

0 Bedroom, 0.00 Bathroom, Land on 0.11 Acres

River Flats, Medicine Hat, Alberta

Looking to build a new home in a mature and cozy neighbourhood! Right across the street from Elm Street School. A perfect place to build your dream home for you and your family or explore the possibility to own a, multi-family income property. R-LD zoning. Permitted uses - single family detached, duplex. Discretionary uses - Backyard suite, cluster housing, garages, home businesses, secondary suite.