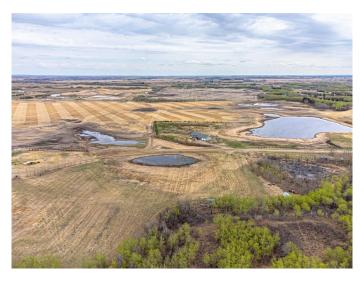

#### \$99,900

0 Bedroom, 0.00 Bathroom, Land on 5.18 Acres

NONE, Rural, Saskatchewan

This acreage lots is nestled in close proximity to the city, just northeast of Lloydminster. This exceptional property offers a unique opportunity to escape the hustle and bustle of urban living while maintaining convenient access to amenities and services and are still situated within the Lloydminster School Division. With power and gas readily accessible, you have the flexibility to design and build your home with all the necessary amenities and utilities. This lot offers an exceptional opportunity for those seeking a harmonious blend of serene countryside living and the conveniences of nearby city amenities. Whether you're longing for a quiet retreat or a place to raise a family, this property provides the ideal setting for creating your dream.