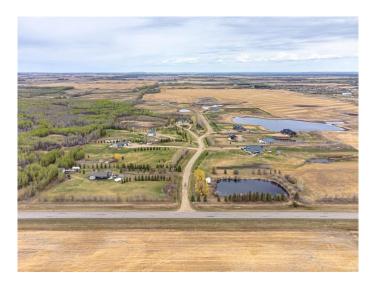

#### \$99,900

0 Bedroom, 0.00 Bathroom, Land on 5.18 Acres

NONE, Rural, Saskatchewan

This acreage lots is nestled in close proximity to the city, just northeast of Lloydminster. This exceptional property offers a unique opportunity to escape the hustle and bustle of urban living while maintaining convenient access to amenities and services and are still situated within the Lloydminster School Division. With power and gas readily accessible, you have the flexibility to design and build your home with all the necessary amenities and utilities. This lot offers an exceptional opportunity for those seeking a harmonious blend of serene countryside living and the conveniences of nearby city amenities. Whether you're longing for a quiet retreat or a place to raise a family, this property provides the ideal setting for creating your dream.