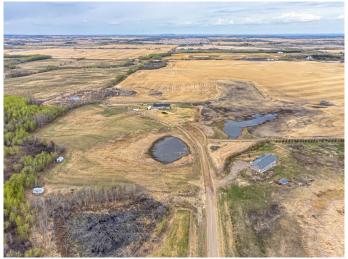

#### \$99,900

0 Bedroom, 0.00 Bathroom, Land on 5.18 Acres

NONE, Rural, Saskatchewan

This acreage lots is nestled in close proximity to the city, just northeast of Lloydminster. This exceptional property offers a unique opportunity to escape the hustle and bustle of urban living while maintaining convenient access to amenities and services and are still situated within the Lloydminster School Division. With power and gas readily accessible, you have the flexibility to design and build your home with all the necessary amenities and utilities. This lot offers an exceptional opportunity for those seeking a harmonious blend of serene countryside living and the conveniences of nearby city amenities. Whether you're longing for a quiet retreat or a place to raise a family, this property provides the ideal setting for creating your dream.