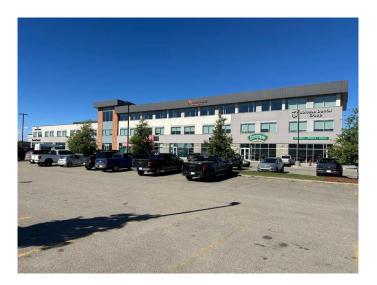

#### \$22

0 Bedroom, 0.00 Bathroom, Commercial on 0.00 Acres

Westgate., Grande Prairie, Alberta

High-traffic location situated on the corner of 100 Avenue (Highway 43) and 116th Street in the constantly expanding west side of Grande Prairie, situated directly across from Costco, McDonald's, the Delta, Canadian Tire, and more. This third-floor 4,988 square-foot modern office space, offers stunning views and plenty of onsite parking. This is a must-see for any business looking to have a professional space for their staff and clients. The premises can be leased as a whole or the Landlord is willing to work with a qualified Tenant to demise the space as needed. To view call your Commercial Realtor® today.