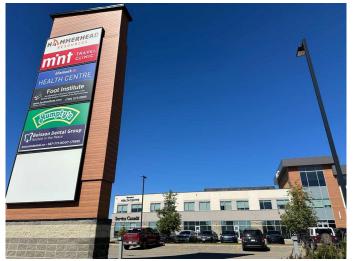

#### \$22

0 Bedroom, 0.00 Bathroom, Commercial on 0.00 Acres

Westgate., Grande Prairie, Alberta

High-traffic location situated on the corner of 100 Avenue (Highway 43) and 116th Street in the constantly expanding west side of Grande Prairie, situated directly across from Costco, McDonald's, the Delta, Canadian Tire, and more. This third-floor 4,988 square-foot modern office space, offers stunning views and plenty of onsite parking. This is a must-see for any business looking to have a professional space for their staff and clients. The premises can be leased as a whole or the Landlord is willing to work with a qualified Tenant to demise the space as needed. To view call your Commercial Realtor® today.