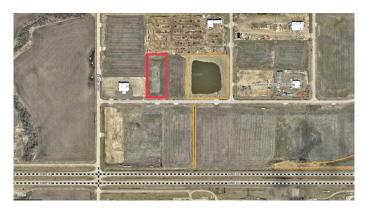

### \$651,000

0 Bedroom, 0.00 Bathroom, Land on 4.65 Acres

Hawker Industrial Park, Rural Grande Prairie No. 1, County of, Alberta

THE OPPORTUNITY IS NOW!!! 4.65 ACRES OF BUILD READY LAND IN AN AMAZING LOCATION AND AGGRESSIVELY PRICED AT ONLY \$140,000/ACRE. Compare to others in the immediate area priced at \$200-\$250,000 and you can't go wrong. Pavement right to the lot with gas/power, municipal water/sewer plus Telus high speed internet all at the lot line, it doesn't get much easier to start developing than this. The Grande Prairie area is a hub of the north offering a vibrant energy sector, forestry, agriculture, tech, new regional health facility and much more. Whether you are looking at the land as a long term investment or a build now strategy this parcel really is the best opportunity in the area. Call a commercial realtor for more information.

## **Community Information**

Address 78, 722040 Range 51 Road

Subdivision Hawker Industrial Park

City Rural Grande Prairie No. 1, County of

County Grande Prairie No. 1, County of

Province Alberta

Postal Code T8X 0T1