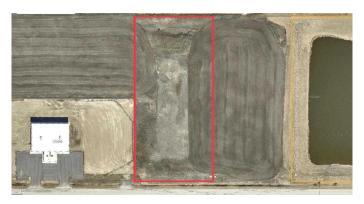

### \$651,000

0 Bedroom, 0.00 Bathroom, Land on 4.65 Acres

Hawker Industrial Park, Rural Grande Prairie No. 1, County of, Alberta

THE OPPORTUNITY IS NOW!!! 4.65 ACRES OF BUILD READY LAND IN AN AMAZING LOCATION AND AGGRESSIVELY PRICED AT ONLY \$140,000/ACRE. Compare to others in the immediate area priced at \$200-\$250,000 and you can't go wrong. Pavement right to the lot with gas/power, municipal water/sewer plus Telus high speed internet all at the lot line, it doesn't get much easier to start developing than this. The Grande Prairie area is a hub of the north offering a vibrant energy sector, forestry, agriculture, tech, new regional health facility and much more. Whether you are looking at the land as a long term investment or a build now strategy this parcel really is the best opportunity in the area. Call a commercial realtor for more information.