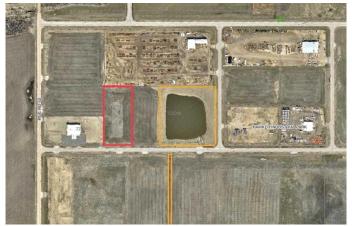

### \$651,000

0 Bedroom, 0.00 Bathroom, Land on 4.65 Acres

Hawker Industrial Park, Rural Grande Prairie No. 1, County of, Alberta

THE OPPORTUNITY IS NOW!!! 4.65 ACRES OF BUILD READY LAND IN AN AMAZING LOCATION AND AGGRESSIVELY PRICED AT ONLY \$140,000/ACRE. Compare to others in the immediate area priced at \$200-\$250,000 and you can't go wrong. Pavement right to the lot with gas/power, municipal water/sewer plus Telus high speed internet all at the lot line, it doesn't get much easier to start developing than this. The Grande Prairie area is a hub of the north offering a vibrant energy sector, forestry, agriculture, tech, new regional health facility and much more. Whether you are looking at the land as a long term investment or a build now strategy this parcel really is the best opportunity in the area. Call a commercial realtor for more information.

## **Community Information**

Address 78, 722040 Range 51 Road

Subdivision Hawker Industrial Park

City Rural Grande Prairie No. 1, County of

County Grande Prairie No. 1, County of

Province Alberta

Postal Code T8X 0T1