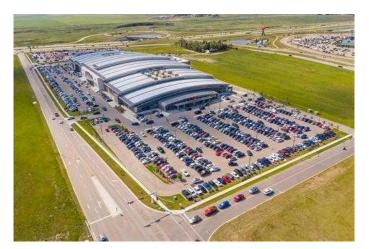

## \$129,900

0 Bedroom, 0.00 Bathroom, Commercial on 3.70 Acres

NONE, Rural Rocky View County, Alberta

Awesome location close to the east entrance. Another anchor tenant opening in mid-July, Sky Castle Roller Skating Rink. With the existing Sky Castle Indoor Playground, New Horizon Mall is the family destination for fun and shopping. Buy now while the prices are low. Call today for more information.