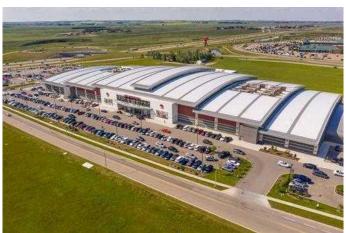

## \$129,900

0 Bedroom, 0.00 Bathroom, Commercial on 3.70 Acres

NONE, Rural Rocky View County, Alberta

Awesome location close to the east entrance. Another anchor tenant opening in mid-July, Sky Castle Roller Skating Rink. With the existing Sky Castle Indoor Playground, New Horizon Mall is the family destination for fun and shopping. Buy now while the prices are low. Call today for more information.