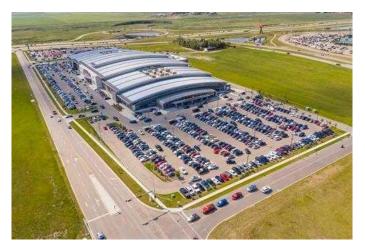

### \$129,900

0 Bedroom, 0.00 Bathroom, Commercial on 3.70 Acres

NONE, Rural Rocky View County, Alberta

Another anchor tenant, Sky Castle Roller Skating Rink opening in September.. Amazing growth happening at New Horizon Mall! This unit is in a prime location at the east entrance on 5 Avenue. Purchase now while the prices are low. Call today for more information.