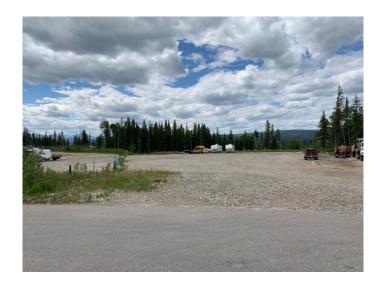

## \$425,000

0 Bedroom, 0.00 Bathroom, Land on 2.45 Acres

Thompson Lake, Hinton, Alberta

2.45 acres located in Hinton's only Eco Industrial Park. Off site levies paid. Water and sewer brought to property line. Electrical has been brought into transformer pad with 75kva transformer installed. Second approach has been added and lot has been gravelled. Ready for development.