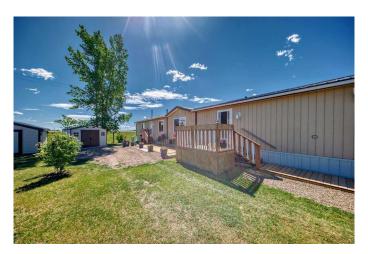

## \$225,000

3 Bedroom, 2.00 Bathroom, 1,208 sqft Residential on 0.12 Acres

NONE, Rosemary, Alberta

Visit REALTOR® website for additional information. Explore this charming 2003 mobile home nestled in Rosemary, offering 1,208 sq ft of living space on its own land. Bright and spacious, the living area is bathed in natural light, while the kitchen provides ample storage and counter space. With three bedrooms, two bathrooms, and a serene garden tub in the ensuite, this home is move-in ready. The adjacent lot is included, offering plenty of space for gardening. Located within walking distance of parks and schools, enjoy the quiet life in Rosemary with easy access to nearby amenities. Perfect as a forever home or revenue property, with two garden sheds, a workshop, and low maintenance.

#### **Essential Information**

MLS® # A2142025 Price \$225,000

Bedrooms 3

Bathrooms 2.00

Full Baths 2

Square Footage 1,208 Acres 0.12 Year Built 2003

Type Residential

Sub-Type Detached

#### **Exterior**

Exterior Features Garden, Storage

Lot Description Cleared, Garden, Irregular Lot, Low Maintenance Landscape,

Landscaped, No Neighbours Behind, Pie Shaped Lot, Street Lighting

Roof Asphalt Shingle