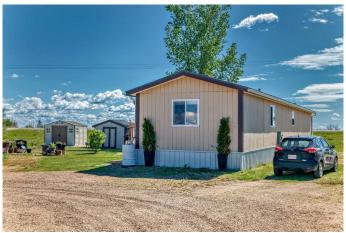

## \$225,000

3 Bedroom, 2.00 Bathroom, 1,208 sqft Residential on 0.12 Acres

NONE, Rosemary, Alberta

Visit REALTOR® website for additional information. Explore this charming 2003 mobile home nestled in Rosemary, offering 1,208 sq ft of living space on its own land. Bright and spacious, the living area is bathed in natural light, while the kitchen provides ample storage and counter space. With three bedrooms, two bathrooms, and a serene garden tub in the ensuite, this home is move-in ready. The adjacent lot is included, offering plenty of space for gardening. Located within walking distance of parks and schools, enjoy the quiet life in Rosemary with easy access to nearby amenities. Perfect as a forever home or revenue property, with two garden sheds, a workshop, and low maintenance.

## Interior

Interior Features Ceiling Fan(s), Laminate Counters, Open Floorplan, Pantry, Skylight(s),

Soaking Tub, Vaulted Ceiling(s), Walk-In Closet(s)

Appliances Dishwasher, Dryer, Freezer, Refrigerator, Range, Washer